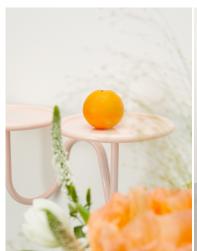

#### **MIMOSA - PLANT HOLDER - WALL MOUNTED**

The Mimosa family of accessories is designed to showcase vegetation within our living spaces. As if suspended in levitation, these rounded supports welcome floral compositions or ornamental plants, while the sinuous tube connecting the trays evokes the idea of a root or rhizome with a line. Lively and colourful, these plant holders can be placed in a corner, against a wall, or wall-mounted, infusing softness and a sense of coziness into any environment.

The Mimosa family of accessories is designed to showcase vegetation within our living spaces. As if suspended in levitation, these rounded supports welcome floral compositions or ornamental plants, while the sinuous tube connecting the trays evokes the idea of a root or rhizome with a line. Lively and colourful, these plant holders can be placed in a corner, against a wall, or wall-mounted, infusing softness and a sense of coziness into any environment.