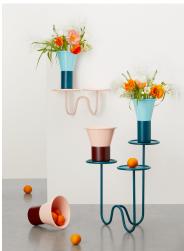

#### **MIMOSA - PLANT HOLDER - WALL MOUNTED**

The Mimosa family of accessories is designed to showcase vegetation within our living spaces. As if suspended in levitation, these rounded supports welcome floral compositions or ornamental plants, while the sinuous tube connecting the trays evokes the idea of a root or rhizome with a line. Lively and colourful, these plant holders can be placed in a corner, against a wall, or wall-mounted, infusing softness and a sense of coziness into any environment.

The Mimosa family of accessories is designed to showcase vegetation within our living spaces. As if suspended in levitation, these rounded supports welcome floral compositions or ornamental plants, while the sinuous tube connecting the trays evokes the idea of a root or rhizome with a line. Lively and colourful, these plant holders can be placed in a corner, against a wall, or wall-mounted, infusing softness and a sense of coziness into any environment.