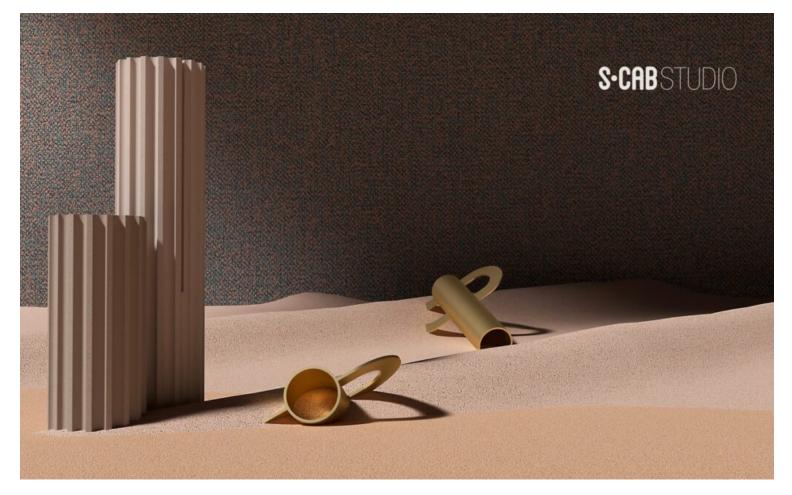

#### **MIMOSA - PLANT HOLDER - WALL MOUNTED**

The Mimosa family of accessories is designed to showcase vegetation within our living spaces. As if suspended in levitation, these rounded supports welcome floral compositions or ornamental plants, while the sinuous tube connecting the trays evokes the idea of a root or rhizome with a line. Lively and colourful, these plant holders can be placed in a corner, against a wall, or wall-mounted, infusing softness and a sense of coziness into any environment.

The Mimosa family of accessories is designed to showcase vegetation within our living spaces. As if suspended in levitation, these rounded supports welcome floral compositions or ornamental plants, while the sinuous tube connecting the trays evokes the idea of a root or rhizome with a line. Lively and colourful, these plant holders can be placed in a corner, against a wall, or wall-mounted, infusing softness and a sense of coziness into any environment.