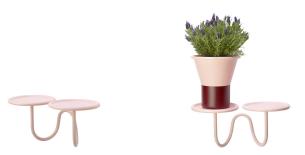

#### **MIMOSA - PLANT HOLDER - WALL MOUNTED**

The Mimosa family of accessories is designed to showcase vegetation within our living spaces. As if suspended in levitation, these rounded supports welcome floral compositions or ornamental plants, while the sinuous tube connecting the trays evokes the idea of a root or rhizome with a line. Lively and colourful, these plant holders can be placed in a corner, against a wall, or wall-mounted, infusing softness and a sense of coziness into any environment.

The Mimosa family of accessories is designed to showcase vegetation within our living spaces. As if suspended in levitation, these rounded supports welcome floral compositions or ornamental plants, while the sinuous tube connecting the trays evokes the idea of a root or rhizome with a line. Lively and colourful, these plant holders can be placed in a corner, against a wall, or wall-mounted, infusing softness and a sense of coziness into any environment.