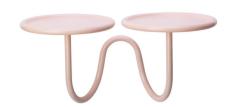

#### **MIMOSA - PLANT HOLDER - WALL MOUNTED**

The Mimosa family of accessories is designed to showcase vegetation within our living spaces. As if suspended in levitation, these rounded supports welcome floral compositions or ornamental plants, while the sinuous tube connecting the trays evokes the idea of a root or rhizome with a line. Lively and colourful, these plant holders can be placed in a corner, against a wall, or wall-mounted, infusing softness and a sense of coziness into any environment.

The Mimosa family of accessories is designed to showcase vegetation within our living spaces. As if suspended in levitation, these rounded supports welcome floral compositions or ornamental plants, while the sinuous tube connecting the trays evokes the idea of a root or rhizome with a line. Lively and colourful, these plant holders can be placed in a corner, against a wall, or wall-mounted, infusing softness and a sense of coziness into any environment.