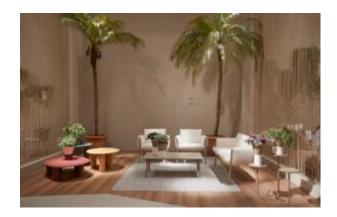

#### **MIMOSA - PLANT HOLDER - WALL MOUNTED**

The Mimosa family of accessories is designed to showcase vegetation within our living spaces. As if suspended in levitation, these rounded supports welcome floral compositions or ornamental plants, while the sinuous tube connecting the trays evokes the idea of a root or rhizome with a line. Lively and colourful, these plant holders can be placed in a corner, against a wall, or wall-mounted, infusing softness and a sense of coziness into any environment.

The Mimosa family of accessories is designed to showcase vegetation within our living spaces. As if suspended in levitation, these rounded supports welcome floral compositions or ornamental plants, while the sinuous tube connecting the trays evokes the idea of a root or rhizome with a line. Lively and colourful, these plant holders can be placed in a corner, against a wall, or wall-mounted, infusing softness and a sense of coziness into any environment.