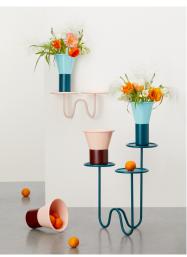

With a strong graphic impact, ethereal yet generous, this timeless duo of vases recalls both in silhouette and in the play of shades the morphology of a flower in its connection between peduncle and corolla. Suitable for accommodating diverse floral compositions, both rustic and refined, the Mimosa vases enhance the presence of flowers, making them protagonists of our daily lives.