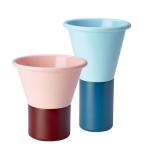

With a strong graphic impact, ethereal yet generous, this timeless duo of vases recalls both in silhouette and in the play of shades the morphology of a flower in its connection between peduncle and corolla. Suitable for accommodating diverse floral compositions, both rustic and refined, the Mimosa vases enhance the presence of flowers, making them protagonists of our daily lives.