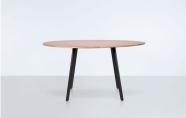

## MIX

Jonathan Prestwich's Mix table has a solid oak top with a tapered edge and cast aluminium leg available in black, white or polished finish. vailable in a range of sizes as a rectangular, round or extendable table, Mix is perfectly suited to meeting room and boardroom and its organic profile lends it a scultural element and tactile appeal that elevates it above the norm.

[/et\_pb\_text][/et\_pb\_column][/et\_pb\_row][/et\_pb\_section]

Jonathan Prestwich's Mix table has a solid oak top with a tapered edge and cast aluminium leg available in black, white or polished finish. vailable in a range of sizes as a rectangular, round or extendable table, Mix is perfectly suited to meeting room and boardroom and its organic profile lends it a scultural element and tactile appeal that elevates it above the norm.

## **Dimensions**

MIX001 1500x1500xh740mm

MIX002 1080x2400xh740mm

MIX003 1100x2400x745mm

MIX004 1100x2000x745mm

MIX005 1100x3000x745mm

MIX006 1400x1400x745mm

MIX007 1200x1200x745mm