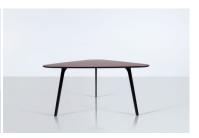

## MIX

Jonathan Prestwich's Mix table has a solid oak top with a tapered edge and cast aluminium leg available in black, white or polished finish. vailable in a range of sizes as a rectangular, round or extendable table, Mix is perfectly suited to meeting room and boardroom and its organic profile lends it a scultural element and tactile appeal that elevates it above the norm.

[/et\_pb\_text][/et\_pb\_column][/et\_pb\_row][/et\_pb\_section]

Jonathan Prestwich's Mix table has a solid oak top with a tapered edge and cast aluminium leg available in black, white or polished finish. vailable in a range of sizes as a rectangular, round or extendable table, Mix is perfectly suited to meeting room and boardroom and its organic profile lends it a scultural element and tactile appeal that elevates it above the norm.

## **Dimensions**

MIX001 1500x1500xh740mm

MIX002 1080x2400xh740mm

MIX003 1100x2400x745mm

MIX004 1100x2000x745mm

MIX005 1100x3000x745mm

MIX006 1400x1400x745mm

MIX007 1200x1200x745mm