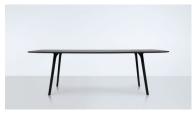

## MIX

Jonathan Prestwich's Mix table has a solid oak top with a tapered edge and cast aluminium leg available in black, white or polished finish. vailable in a range of sizes as a rectangular, round or extendable table, Mix is perfectly suited to meeting room and boardroom and its organic profile lends it a scultural element and tactile appeal that elevates it above the norm.

[/et\_pb\_text][/et\_pb\_column][/et\_pb\_row][/et\_pb\_section]

Jonathan Prestwich's Mix table has a solid oak top with a tapered edge and cast aluminium leg available in black, white or polished finish. vailable in a range of sizes as a rectangular, round or extendable table, Mix is perfectly suited to meeting room and boardroom and its organic profile lends it a scultural element and tactile appeal that elevates it above the norm.