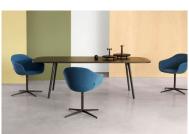

## MIX

Jonathan Prestwich's Mix table has a solid oak top with a tapered edge and cast aluminium leg available in black, white or polished finish. vailable in a range of sizes as a rectangular, round or extendable table, Mix is perfectly suited to meeting room and boardroom and its organic profile lends it a scultural element and tactile appeal that elevates it above the norm.

[/et\_pb\_text][/et\_pb\_column][/et\_pb\_row][/et\_pb\_section]

Jonathan Prestwich's Mix table has a solid oak top with a tapered edge and cast aluminium leg available in black, white or polished finish. vailable in a range of sizes as a rectangular, round or extendable table, Mix is perfectly suited to meeting room and boardroom and its organic profile lends it a scultural element and tactile appeal that elevates it above the norm.