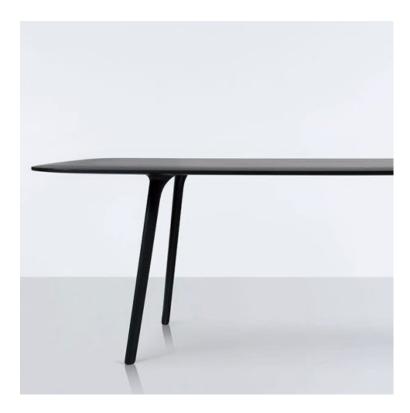

## MIX

Jonathan Prestwich's Mix table has a solid oak top with a tapered edge and cast aluminium leg available in black, white or polished finish. vailable in a range of sizes as a rectangular, round or extendable table, Mix is perfectly suited to meeting room and boardroom and its organic profile lends it a scultural element and tactile appeal that elevates it above the norm.

[/et\_pb\_text][/et\_pb\_column][/et\_pb\_row][/et\_pb\_section]

Jonathan Prestwich's Mix table has a solid oak top with a tapered edge and cast aluminium leg available in black, white or polished finish. vailable in a range of sizes as a rectangular, round or extendable table, Mix is perfectly suited to meeting room and boardroom and its organic profile lends it a scultural element and tactile appeal that elevates it above the norm.