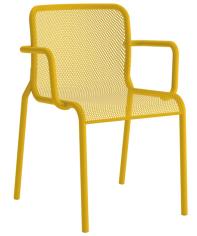

#### MOMO NET 2

MOMO NET 2 is an armchair made from expanded metal mesh that is e-coated before being painted, making it highly resistant. This makes it an excellent candidate for outdoor use, too, whatever the climate. The armrests make the metal armchair particularly comfortable.

Light in design and weight, the Momo Net 2 metal mesh chair can be readily used in bars and restaurants, making it quick to shuffle seating around to accommodate the requirements of patrons.

The frame has six colour options and also comes in an armless chair version and a tall stool size.

## **Colos Catalogue**

MOMO NET 2 is an armchair made from expanded metal mesh that is e-coated before being painted, making it highly resistant. This makes it an excellent candidate for outdoor use, too, whatever the climate. The armrests make the metal armchair particularly comfortable.