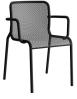

#### MOMO NET 2

MOMO NET 2 is an armchair made from expanded metal mesh that is e-coated before being painted, making it highly resistant. This makes it an excellent candidate for outdoor use, too, whatever the climate. The armrests make the metal armchair particularly comfortable.

Light in design and weight, the Momo Net 2 metal mesh chair can be readily used in bars and restaurants, making it quick to shuffle seating around to accommodate the requirements of patrons.

The frame has six colour options and also comes in an armless chair version and a tall stool size.