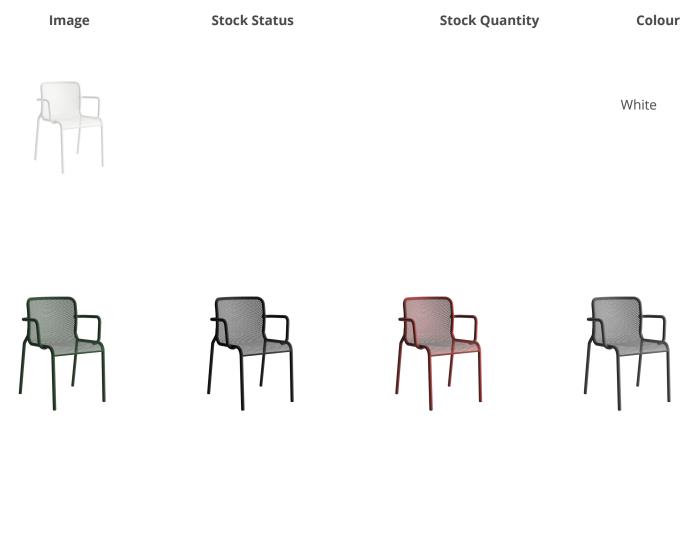

## Dimensions

Image

Stock Status

Stock Quantity

Colour

| Image | Stock Status | Stock Quantity | Colour     |
|-------|--------------|----------------|------------|
|       |              |                | Aubergine  |
|       |              |                | Dark Green |
|       |              |                | Dark Grey  |
|       |              |                |            |

### ADDITIONAL INFORMATION

| Arms     | Yes                                                           |
|----------|---------------------------------------------------------------|
| Leadtime | <u>12 weeks +</u>                                             |
| Linking  | No                                                            |
| Material | <u>Metal</u>                                                  |
| Stacking | Yes                                                           |
| Price    | <u>200 – 500</u>                                              |
| Colour   | <u>Aubergine, Dark Green, Dark Grey, Black, Yellow, White</u> |