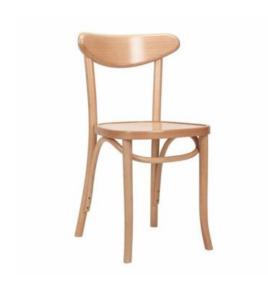

### **MOON CHAIR A-1260**

Chair made of beech bentwood.

Available with upholstery to seat.

Material: Bentwood Suitability: Internal

# **Brand Content**

Chair made of beech bentwood.

Available with upholstery to seat.

Material: Bentwood Suitability: Internal