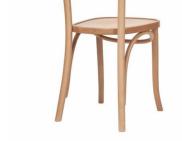

### **MOON CHAIR A-1260**

Chair made of beech bentwood.

Available with upholstery to seat.

Material: Bentwood Suitability: Internal

# **Brand Content**

Chair made of beech bentwood.

Available with upholstery to seat.

Material: Bentwood Suitability: Internal