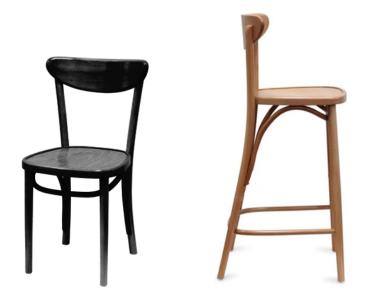

### **MOON CHAIR A-1260**

Chair made of beech bentwood.

Available with upholstery to seat.

Material: Bentwood Suitability: Internal

# **Brand Content**

Chair made of beech bentwood.

Available with upholstery to seat.

Material: Bentwood Suitability: Internal