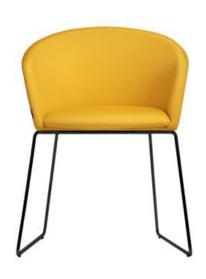

## DESIGN BY GABRIEL TEIXIDÓ

663PTN

Upholstered dining chair with steel sled base. This legs bring a contemporary look to this collection

### DESIGN BY GABRIEL TEIXIDÓ

663PTN

Upholstered dining chair with steel sled base. This legs bring a contemporary look to this collection