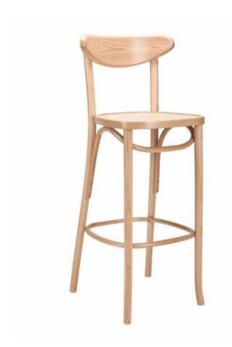

### **MOON BARSTOOL H-1260**

Stool made of beech bentwood.

Available with upholstery to seat.

Material: Beech Suitability: Internal