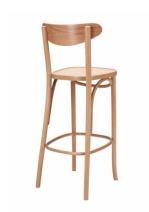

### **MOON BARSTOOL H-1260**

Stool made of beech bentwood.

Available with upholstery to seat.

Material: Beech Suitability: Internal