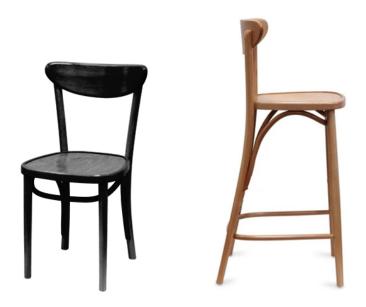

### **MOON BARSTOOL H-1260**

Stool made of beech bentwood.

Available with upholstery to seat.

Material: Beech Suitability: Internal

# **Paged Catalogue**

**Download Catalogue** 

Stool made of beech bentwood.

Available with upholstery to seat.

Material: Beech Suitability: Internal