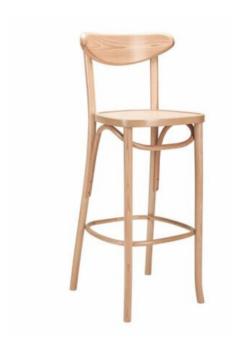

### **MOON BARSTOOL H-1260**

Stool made of beech bentwood.

Available with upholstery to seat.

Material: Beech Suitability: Internal

# **Brand Content**

Stool made of beech bentwood.

Available with upholstery to seat.

Material: Beech Suitability: Internal