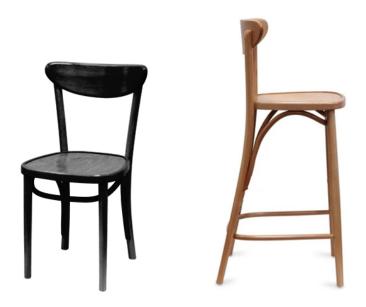

### **MOON BARSTOOL H-1260**

Stool made of beech bentwood.

Available with upholstery to seat.

Material: Beech Suitability: Internal

# **Brand Content**

Stool made of beech bentwood.

Available with upholstery to seat.

Material: Beech Suitability: Internal