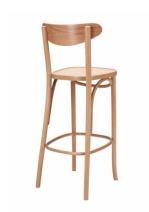

### **MOON BARSTOOL H-1260**

Stool made of beech bentwood.

Available with upholstery to seat.

Material: Beech Suitability: Internal

# **Brand Content**

Stool made of beech bentwood.

Available with upholstery to seat.

Material: Beech Suitability: Internal