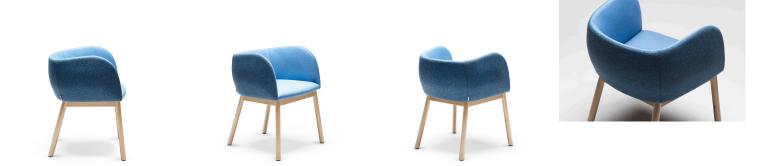

#### **MOUSSE SP**

Base in natural polished or matt lacquered white or black beech wood. Upholstery in fabric or ecoleather.

Click here to download the catalogue

**Recycled Collection** 

Outdoor Collection – Fabric & Rope

Hospitality Furniture Concepts

Indoor Collection – Eco-leather & Fabric

Base in natural polished or matt lacquered white or black beech wood. Upholstery in fabric or eco-leather.