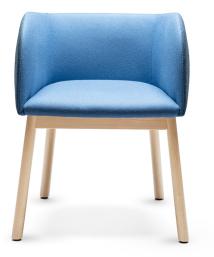

#### **MOUSSE SP**

Base in natural polished or matt lacquered white or black beech wood. Upholstery in fabric or ecoleather.

#### Dimensions