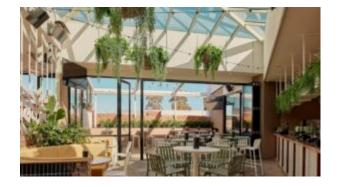

#### MUG

The Mug Collection is made by a technopolymer Table base with Compactop, maximum size 90x90cm or Ø90 cm.

<u>Available illu</u>minated and suitable for outdoor use.

## **Brand Content**

The Mug Collection is made by a technopolymer Table base with Compactop, maximum size 90x90cm or Ø90 cm. Available illuminated and suitable for outdoor use.

**BRAND** 