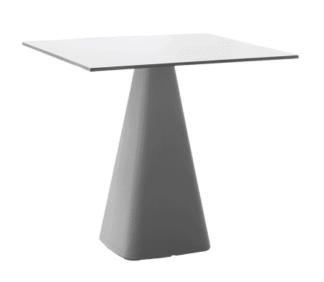

#### MUG

The Mug Collection is made by a technopolymer Table base with Compactop, maximum size 90x90cm or Ø90 cm.

<u>Available illu</u>minated and suitable for outdoor use.

## **Brand Content**

The Mug Collection is made by a technopolymer Table base with Compactop, maximum size 90x90cm or Ø90 cm. Available illuminated and suitable for outdoor use.

**BRAND** 