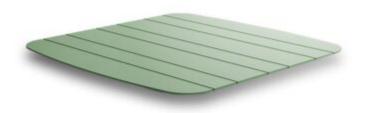

#### MUG

The Mug Collection is made by a technopolymer Table base with Compactop, maximum size 90x90cm or Ø90 cm.

<u>Available illu</u>minated and suitable for outdoor use.

## **Brand Content**

The Mug Collection is made by a technopolymer Table base with Compactop, maximum size 90x90cm or Ø90 cm. Available illuminated and suitable for outdoor use.

**BRAND** 