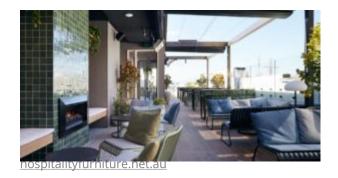

#### MUG

The Mug Collection is made by a technopolymer Table base with Compactop, maximum size 90x90cm or Ø90 cm.

<u>Available illu</u>minated and suitable for outdoor use.

## **Brand Content**

The Mug Collection is made by a technopolymer Table base with Compactop, maximum size 90x90cm or Ø90 cm. Available illuminated and suitable for outdoor use.

**BRAND** 