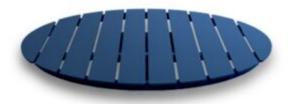

#### MUG

The Mug Collection is made by a technopolymer Table base with Compactop, maximum size 90x90cm or Ø90 cm.

<u>Available illu</u>minated and suitable for outdoor use.

## **Brand Content**

The Mug Collection is made by a technopolymer Table base with Compactop, maximum size 90x90cm or Ø90 cm. Available illuminated and suitable for outdoor use.

**BRAND** 