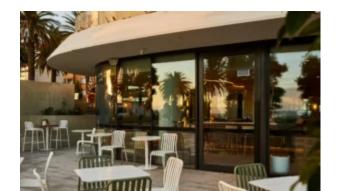

#### MUG

The Mug Collection is made by a technopolymer Table base with Compactop, maximum size 90x90cm or Ø90 cm.

<u>Available illu</u>minated and suitable for outdoor use.

## **Brand Content**

The Mug Collection is made by a technopolymer Table base with Compactop, maximum size 90x90cm or Ø90 cm. Available illuminated and suitable for outdoor use.

**BRAND** 