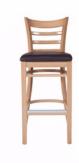

#### **BOSTON BAR STOOL**

Material: Dark brown, upholstered vinyl Weight: 10 kg Suitability: Internal Warranty: 1 year - structural

## Other Information

- Handmade & crafted
  Aluminium foot rail protector
  Coach bolt screws used on back legs
  Plastic glides on feet

Material: Dark brown, upholstered vinyl Weight: 10 kg Suitability: Internal Warranty: 1 year - structural