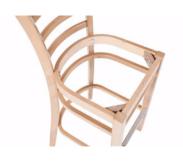

## **Other Information**

- Handmade & crafted
  Aluminium foot rail protector
  Coach bolt screws used on back legs
  Plastic glides on feet