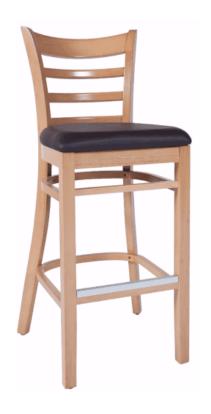

#### **BOSTON BAR STOOL**

Material: Dark brown, upholstered vinyl Weight: 10 kg Suitability: Internal Warranty: 1 year - structural

## **Dimensions**

109.2cm 72cm 44cm 53cm

## **Colours and finishes** Natural - 20% Semi-gloss

## Other Information

- Handmade & crafted
  Aluminium foot rail protector
  Coach bolt screws used on back legs
  Plastic glides on feet

Material: Dark brown, upholstered vinyl Weight: 10 kg Suitability: Internal Warranty: 1 year - structural