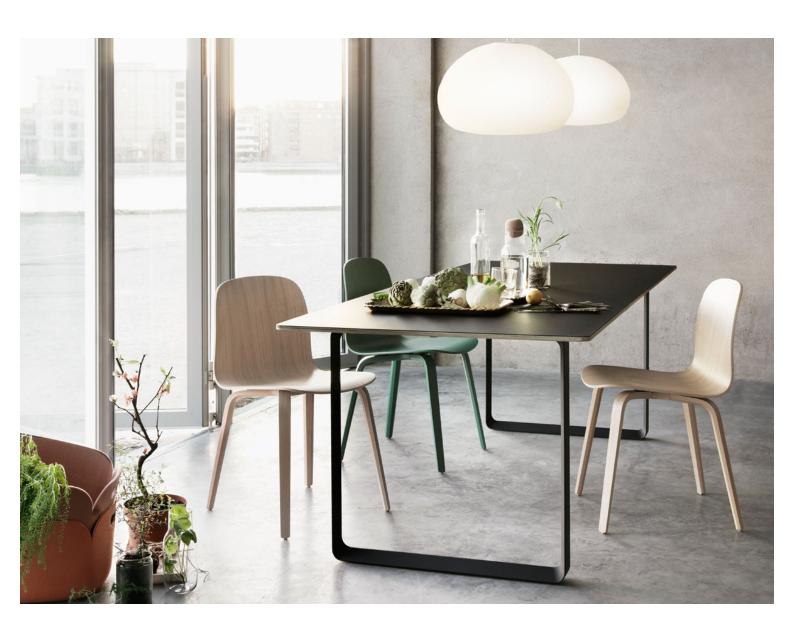

#### **MUTUAL DINING TABLE**

The 70/70 Table has a cast aluminum frame and a plywood table top complete with a linoleum/laminate surface and is available in a number of colours.

# **Materials & Finishes**

Custom built to specifications. Pictured with: Cast aluminium frames, plywood table top with linoleum/laminate surface.

Standard finish: Cast aluminium frame, plywood top with linoleum (black/green) / laminate (white/green)

### ADDITIONAL INFORMATION

Stacking No.

**Leadtime** <u>2 – 4 weeks</u>

The 70/70 Table has a cast aluminum frame and a plywood table top complete with a linoleum/laminate surface and is available in a number of colours.

### **Materials & Finishes**

Custom built to specifications. Pictured with: Cast aluminium frames, plywood table top with linoleum/laminate surface.

Standard finish: Cast aluminium frame, plywood top with linoleum (black/green) / laminate (white/green)