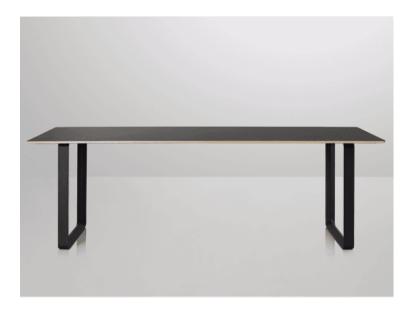

#### **MUTUAL DINING TABLE**

The 70/70 Table has a cast aluminum frame and a plywood table top complete with a linoleum/laminate surface and is available in a number of colours.

### **Dimensions**

Built to specification, or Standard measurement: 2250 x 900 x 730 mm

# **Materials & Finishes**

Custom built to specifications. Pictured with: Cast aluminium frames, plywood table top with linoleum/laminate surface.

Standard finish: Cast aluminium frame, plywood top with linoleum (black/green) / laminate (white/green)