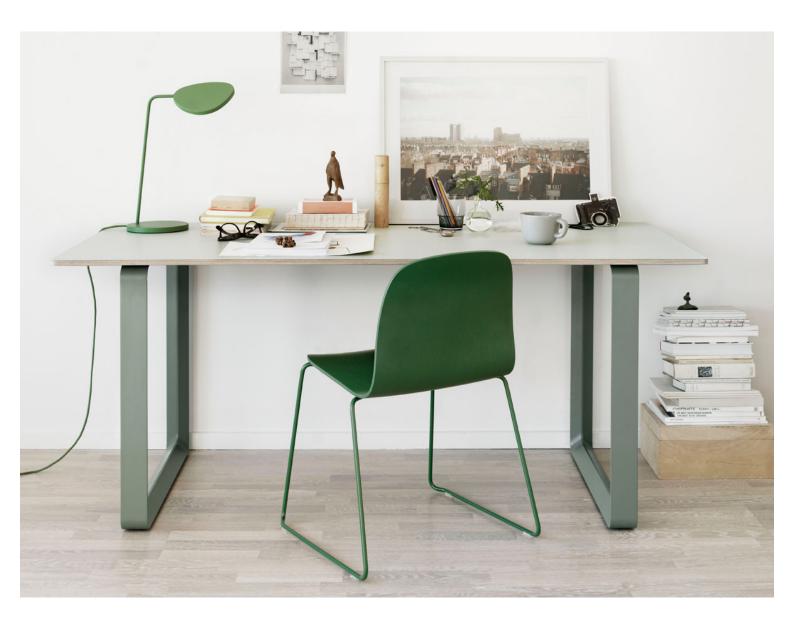

#### **MUTUAL DINING TABLE**

The 70/70 Table has a cast aluminum frame and a plywood table top complete with a linoleum/laminate surface and is available in a number of colours.

# **Materials & Finishes**

Custom built to specifications. Pictured with: Cast aluminium frames, plywood table top with linoleum/laminate surface.

Standard finish: Cast aluminium frame, plywood top with linoleum (black/green) / laminate (white/green)

### ADDITIONAL INFORMATION

Stacking No.

**Leadtime** <u>2 – 4 weeks</u>

The 70/70 Table has a cast aluminum frame and a plywood table top complete with a linoleum/laminate surface and is available in a number of colours.

### **Materials & Finishes**

Custom built to specifications. Pictured with: Cast aluminium frames, plywood table top with linoleum/laminate surface.

Standard finish: Cast aluminium frame, plywood top with linoleum (black/green) / laminate (white/green)