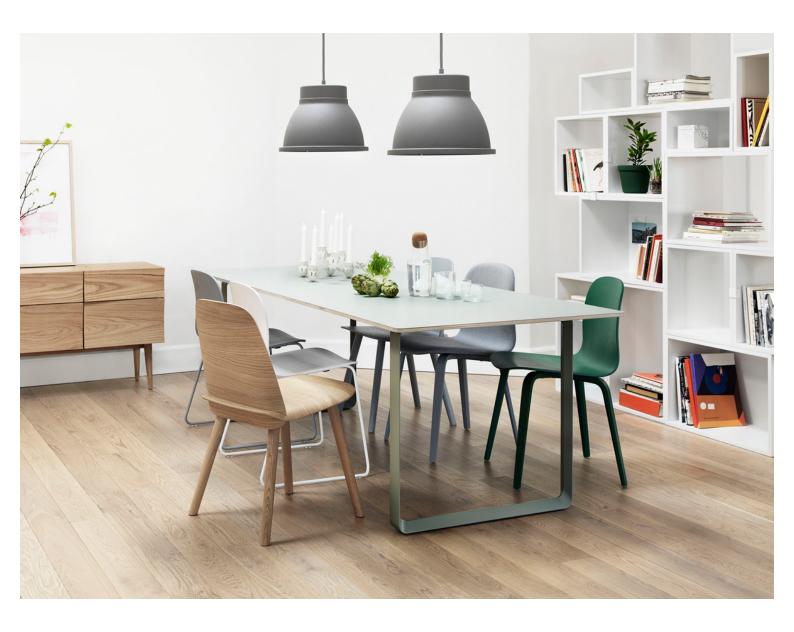

#### **MUTUAL DINING TABLE**

The 70/70 Table has a cast aluminum frame and a plywood table top complete with a linoleum/laminate surface and is available in a number of colours.

# **Materials & Finishes**

Custom built to specifications. Pictured with: Cast aluminium frames, plywood table top with linoleum/laminate surface.

Standard finish: Cast aluminium frame, plywood top with linoleum (black/green) / laminate (white/green)

### ADDITIONAL INFORMATION

Stacking No.

**Leadtime** <u>2 – 4 weeks</u>

The 70/70 Table has a cast aluminum frame and a plywood table top complete with a linoleum/laminate surface and is available in a number of colours.

### **Materials & Finishes**

Custom built to specifications. Pictured with: Cast aluminium frames, plywood table top with linoleum/laminate surface.

Standard finish: Cast aluminium frame, plywood top with linoleum (black/green) / laminate (white/green)