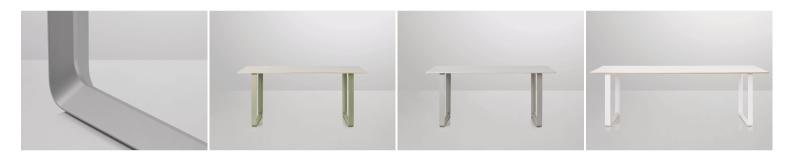

# **Materials & Finishes**

Custom built to specifications. Pictured with: Cast aluminium frames, plywood table top with linoleum/laminate surface.

Standard finish: Cast aluminium frame, plywood top with linoleum (black/green) / laminate (white/green)

### **Materials & Finishes**

Custom built to specifications. Pictured with: Cast aluminium frames, plywood table top with linoleum/laminate surface.

Standard finish: Cast aluminium frame, plywood top with linoleum (black/green) / laminate (white/green)