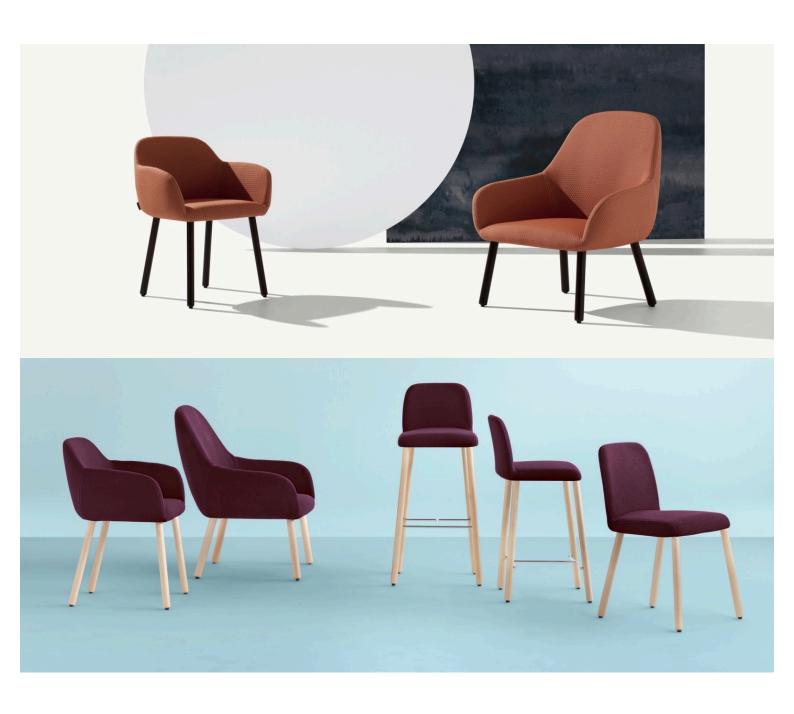

## **MYRA 657**

The collection of upholstered seats: Myra, designed by Emilio Nanni. Following the company's spirit, this family of upholstered seats testifies that idea of comfort that the products by Et al. ensure. A seat with an especially contemporary volumes layout, in accordance with the international taste that is attentive to design mood, Myra lends itself to instil its reassuring elegance to any environment.

## **Brand Content**

The collection of upholstered seats: Myra, designed by Emilio Nanni. Following the company's spirit, this family of upholstered seats testifies that idea of comfort that the products by Et al. ensure. A seat with an especially contemporary volumes layout, in accordance with the international taste that is attentive to design mood, Myra lends itself to instil its reassuring elegance to any environment.