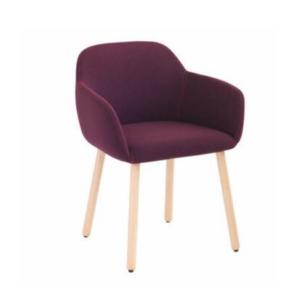

## **MYRA 657**

The collection of upholstered seats: Myra, designed by Emilio Nanni. Following the company's spirit, this family of upholstered seats testifies that idea of comfort that the products by Et al. ensure. A seat with an especially contemporary volumes layout, in accordance with the international taste that is attentive to design mood, Myra lends itself to instil its reassuring elegance to any environment.

## **Brand Content**

The collection of upholstered seats: Myra, designed by Emilio Nanni. Following the company's spirit, this family of upholstered seats testifies that idea of comfort that the products by Et al. ensure. A seat with an especially contemporary volumes layout, in accordance with the international taste that is attentive to design mood, Myra lends itself to instil its reassuring elegance to any environment.