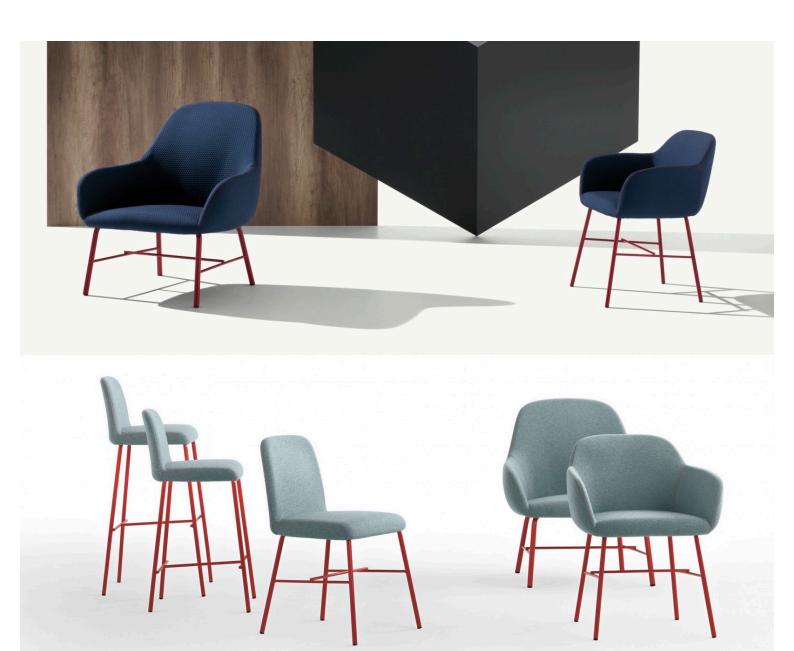

## **MYRA 657**

The collection of upholstered seats: Myra, designed by Emilio Nanni. Following the company's spirit, this family of upholstered seats testifies that idea of comfort that the products by Et al. ensure. A seat with an especially contemporary volumes layout, in accordance with the international taste that is attentive to design mood, Myra lends itself to instil its reassuring elegance to any environment.

## **Brand Content**

The collection of upholstered seats: Myra, designed by Emilio Nanni. Following the company's spirit, this family of upholstered seats testifies that idea of comfort that the products by Et al. ensure. A seat with an especially contemporary volumes layout, in accordance with the international taste that is attentive to design mood, Myra lends itself to instil its reassuring elegance to any environment.