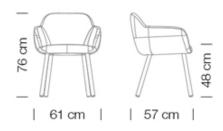

## **MYRA 657**

The collection of upholstered seats: Myra, designed by Emilio Nanni. Following the company's spirit, this family of upholstered seats testifies that idea of comfort that the products by Et al. ensure. A seat with an especially contemporary volumes layout, in accordance with the international taste that is attentive to design mood, Myra lends itself to instil its reassuring elegance to any environment.

## **Brand Content**

The collection of upholstered seats: Myra, designed by Emilio Nanni. Following the company's spirit, this family of upholstered seats testifies that idea of comfort that the products by Et al. ensure. A seat with an especially contemporary volumes layout, in accordance with the international taste that is attentive to design mood, Myra lends itself to instil its reassuring elegance to any environment.