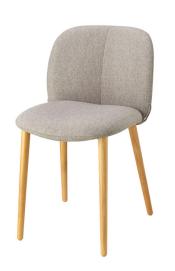

#### **NATURAL MENTHA POP**

The visual reference to the world of nature and its harmonious lines and the ecological theme find synthesis in an easily recognisable shape: this is the signature of the Mentha chairs, the product of Archirivolto's first collaboration with S•CAB. Mentha is a fresh, practical, comfortable, and welcoming seat, just as its name suggests. The upholstered version is perfect for indoor environments; the minimalist technopolymer version is suitable for both indoor and outdoor spaces. Of no less importance is the material: certified recycled plastic, an advanced material increasingly adopted by the company.

The visual reference to the world of nature and its harmonious lines and the ecological theme find synthesis in an easily recognisable shape: this is the signature of the Mentha chairs, the product of Archirivolto's first collaboration with S•CAB. Mentha is a fresh, practical, comfortable, and welcoming seat, just as its name suggests. The upholstered version is perfect for indoor environments; the minimalist technopolymer version is suitable for both indoor and outdoor spaces. Of no less importance is the material: certified recycled plastic, an advanced material increasingly adopted by the company.