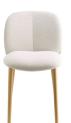

#### **NATURAL MENTHA POP**

The visual reference to the world of nature and its harmonious lines and the ecological theme find synthesis in an easily recognisable shape: this is the signature of the Mentha chairs, the product of Archirivolto's first collaboration with S•CAB. Mentha is a fresh, practical, comfortable, and welcoming seat, just as its name suggests. The upholstered version is perfect for indoor environments; the minimalist technopolymer version is suitable for both indoor and outdoor spaces. Of no less importance is the material: certified recycled plastic, an advanced material increasingly adopted by the company.

The visual reference to the world of nature and its harmonious lines and the ecological theme find synthesis in an easily recognisable shape: this is the signature of the Mentha chairs, the product of Archirivolto's first collaboration with S•CAB. Mentha is a fresh, practical, comfortable, and welcoming seat, just as its name suggests. The upholstered version is perfect for indoor environments; the minimalist technopolymer version is suitable for both indoor and outdoor spaces. Of no less importance is the material: certified recycled plastic, an advanced material increasingly adopted by the company.