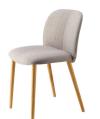

#### **NATURAL MENTHA POP**

The visual reference to the world of nature and its harmonious lines and the ecological theme find synthesis in an easily recognisable shape: this is the signature of the Mentha chairs, the product of Archirivolto's first collaboration with S•CAB. Mentha is a fresh, practical, comfortable, and welcoming seat, just as its name suggests. The upholstered version is perfect for indoor environments; the minimalist technopolymer version is suitable for both indoor and outdoor spaces. Of no less importance is the material: certified recycled plastic, an advanced material increasingly adopted by the company.

The visual reference to the world of nature and its harmonious lines and the ecological theme find synthesis in an easily recognisable shape: this is the signature of the Mentha chairs, the product of Archirivolto's first collaboration with S•CAB. Mentha is a fresh, practical, comfortable, and welcoming seat, just as its name suggests. The upholstered version is perfect for indoor environments; the minimalist technopolymer version is suitable for both indoor and outdoor spaces. Of no less importance is the material: certified recycled plastic, an advanced material increasingly adopted by the company.