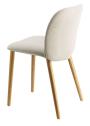

#### **NATURAL MENTHA POP**

The visual reference to the world of nature and its harmonious lines and the ecological theme find synthesis in an easily recognisable shape: this is the signature of the Mentha chairs, the product of Archirivolto's first collaboration with S•CAB. Mentha is a fresh, practical, comfortable, and welcoming seat, just as its name suggests. The upholstered version is perfect for indoor environments; the minimalist technopolymer version is suitable for both indoor and outdoor spaces. Of no less importance is the material: certified recycled plastic, an advanced material increasingly adopted by the company.

The visual reference to the world of nature and its harmonious lines and the ecological theme find synthesis in an easily recognisable shape: this is the signature of the Mentha chairs, the product of Archirivolto's first collaboration with S•CAB. Mentha is a fresh, practical, comfortable, and welcoming seat, just as its name suggests. The upholstered version is perfect for indoor environments; the minimalist technopolymer version is suitable for both indoor and outdoor spaces. Of no less importance is the material: certified recycled plastic, an advanced material increasingly adopted by the company.