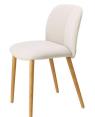

#### **NATURAL MENTHA POP**

The visual reference to the world of nature and its harmonious lines and the ecological theme find synthesis in an easily recognisable shape: this is the signature of the Mentha chairs, the product of Archirivolto's first collaboration with S•CAB. Mentha is a fresh, practical, comfortable, and welcoming seat, just as its name suggests. The upholstered version is perfect for indoor environments; the minimalist technopolymer version is suitable for both indoor and outdoor spaces. Of no less importance is the material: certified recycled plastic, an advanced material increasingly adopted by the company.

The visual reference to the world of nature and its harmonious lines and the ecological theme find synthesis in an easily recognisable shape: this is the signature of the Mentha chairs, the product of Archirivolto's first collaboration with S•CAB. Mentha is a fresh, practical, comfortable, and welcoming seat, just as its name suggests. The upholstered version is perfect for indoor environments; the minimalist technopolymer version is suitable for both indoor and outdoor spaces. Of no less importance is the material: certified recycled plastic, an advanced material increasingly adopted by the company.