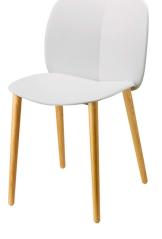

#### NATURAL MENTHA

The visual reference to the world of nature and its harmonious lines and the ecological theme find synthesis in an easily recognisable shape: this is the signature of the Mentha chairs, the product of Archirivolto's first collaboration with S•CAB. Mentha is a fresh, practical, comfortable, and welcoming seat, just as its name suggests. The upholstered version is perfect for indoor environments; the minimalist technopolymer version is suitable for both indoor and outdoor spaces. Of no less importance is the material: certified recycled plastic, an advanced material increasingly adopted by the company.

The visual reference to the world of nature and its harmonious lines and the ecological theme find synthesis in an easily recognisable shape: this is the signature of the Mentha chairs, the product of Archirivolto's first collaboration with S•CAB. Mentha is a fresh, practical, comfortable, and welcoming seat, just as its name suggests. The upholstered version is perfect for indoor environments; the minimalist technopolymer version is suitable for both indoor and outdoor spaces. Of no less importance is the material: certified recycled plastic, an advanced material increasingly adopted by the company.