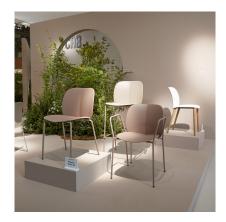

#### NATURAL MENTHA

The visual reference to the world of nature and its harmonious lines and the ecological theme find synthesis in an easily recognisable shape: this is the signature of the Mentha chairs, the product of Archirivolto's first collaboration with S•CAB. Mentha is a fresh, practical, comfortable, and welcoming seat, just as its name suggests. The upholstered version is perfect for indoor environments; the minimalist technopolymer version is suitable for both indoor and outdoor spaces. Of no less importance is the material: certified recycled plastic, an advanced material increasingly adopted by the company.

The visual reference to the world of nature and its harmonious lines and the ecological theme find synthesis in an easily recognisable shape: this is the signature of the Mentha chairs, the product of Archirivolto's first collaboration with S•CAB. Mentha is a fresh, practical, comfortable, and welcoming seat, just as its name suggests. The upholstered version is perfect for indoor environments; the minimalist technopolymer version is suitable for both indoor and outdoor spaces. Of no less importance is the material: certified recycled plastic, an advanced material increasingly adopted by the company.