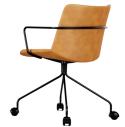

#### **NAVAID CHAIR - UPHOLSTERED 4 WAY CASTORS**

# Description

- ·fabric upholstered, ·high density foam, ·iron base/aluminum base.

Arms can be optioned