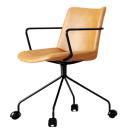

### **Description**

- ·fabric upholstered,
- ·high density foam,
- iron base/aluminum base.

Arms can be optioned

#### **Dimensions**

BRAND