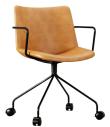

#### **NAVAID CHAIR - UPHOLSTERED 4 WAY CASTORS**

# Description

- ·fabric upholstered, ·high density foam, ·iron base/aluminum base.

Arms can be optioned

### **Description**

- ·fabric upholstered,
- ·high density foam,
- iron base/aluminum base.

Arms can be optioned