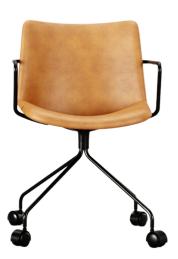

#### **NAVAID CHAIR - UPHOLSTERED 4 WAY CASTORS**

# Description

- ·fabric upholstered, ·high density foam, ·iron base/aluminum base.

Arms can be optioned

### **Description**

- ·fabric upholstered,
- ·high density foam,
- iron base/aluminum base.

Arms can be optioned