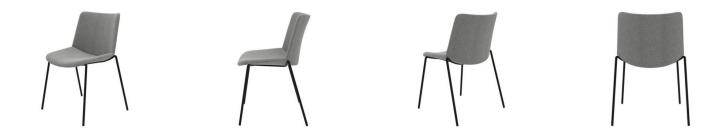

# Description

·fabric upholstered, ·high density foam, ·iron base/aluminum base.

### Description

·fabric upholstered, ·high density foam, ·iron base/aluminum base.