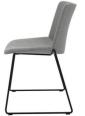

### **Description**

- ·fabric upholstered,
- ·high density foam,
- iron base/aluminum base.