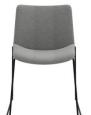

# Description

- ·fabric upholstered, ·high density foam, ·iron base/aluminum base.

### **Dimensions**