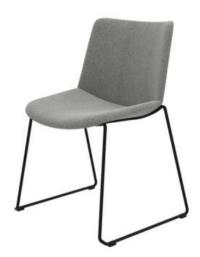

### **Description**

- ·fabric upholstered,
- ·high density foam,
- iron base/aluminum base.

#### **Dimensions**

BRAND