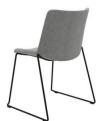

### **Description**

- ·fabric upholstered,
- ·high density foam,
- iron base/aluminum base.