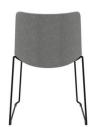

# Description

- ·fabric upholstered, ·high density foam, ·iron base/aluminum base.