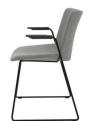

# Description

- ·fabric upholstered, ·high density foam, ·iron base/aluminum base.

### Description

- ·fabric upholstered,
- ·high density foam,
- ·iron base/aluminum base.