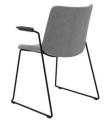

# Description

- ·fabric upholstered, ·high density foam, ·iron base/aluminum base.

### Description

- ·fabric upholstered,
- ·high density foam,
- ·iron base/aluminum base.