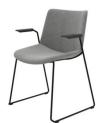

# Description

- ·fabric upholstered, ·high density foam, ·iron base/aluminum base.

### Description

- ·fabric upholstered,
- ·high density foam,
- ·iron base/aluminum base.