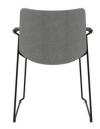

# Description

- ·fabric upholstered, ·high density foam, ·iron base/aluminum base.

### Description

- ·fabric upholstered,
- ·high density foam,
- ·iron base/aluminum base.