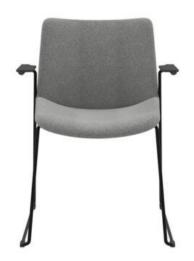

# Description

- ·fabric upholstered, ·high density foam, ·iron base/aluminum base.

### Description

- ·fabric upholstered,
- ·high density foam,
- ·iron base/aluminum base.