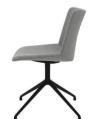

# Description

- ·fabric upholstered, ·high density foam, ·iron base/aluminum base.

## **Description**

- ·fabric upholstered,
- ·high density foam,
- iron base/aluminum base.