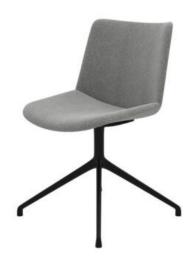

# Description

- ·fabric upholstered, ·high density foam, ·iron base/aluminum base.

## **Description**

- ·fabric upholstered,
- ·high density foam,
- iron base/aluminum base.