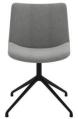

# Description

- ·fabric upholstered, ·high density foam, ·iron base/aluminum base.

## **Description**

- ·fabric upholstered,
- ·high density foam,
- iron base/aluminum base.