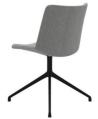

# Description

- ·fabric upholstered, ·high density foam, ·iron base/aluminum base.

## **Description**

- ·fabric upholstered,
- ·high density foam,
- iron base/aluminum base.