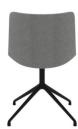

# Description

- ·fabric upholstered, ·high density foam, ·iron base/aluminum base.

## **Description**

- ·fabric upholstered,
- ·high density foam,
- iron base/aluminum base.