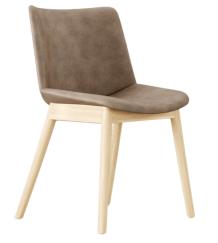

## Description

·fabric upholstered, ·moled foam, ·timber base/iron base.

59.5 cm

ADDITIONAL INFORMATION

| Leadtime | <u>12 weeks +</u>  |
|----------|--------------------|
| Linking  | No                 |
| Material | <u>Upholstered</u> |
| Stacking | <u>No</u>          |

#### Description

·fabric upholstered, ·moled foam, ·timber base/iron base.