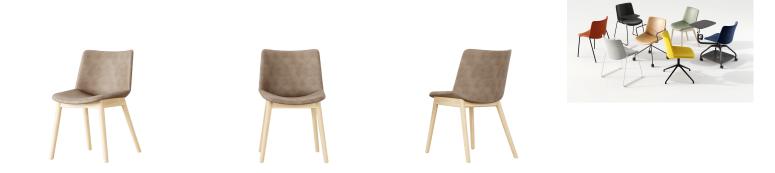

## Description

·fabric upholstered, ·moled foam, ·timber base/iron base.

59.5 cm

ADDITIONAL INFORMATION

| Leadtime | <u>12 weeks +</u>  |
|----------|--------------------|
| Linking  | No                 |
| Material | <u>Upholstered</u> |
| Stacking | <u>No</u>          |

#### Description

·fabric upholstered, ·moled foam, ·timber base/iron base.