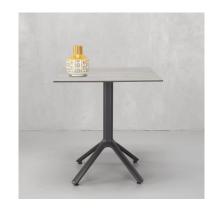

### NEMO

Compact and handy, with a definite personality in a round or square top, Nemo furnishes the rooms with sophisticated practicality. Ideal for indoor and outdoor contract uses, it is a presence that stands out for its functionality without sacrificing style. Die cast aluminium four feet base. Square aluminium column with rounded corners. Die cast aluminium brackets for fastening to top. With 4 adjustable feet. For indoor/outdoor use.

Compact and handy, with a definite personality in a round or square top, Nemo furnishes the rooms with sophisticated practicality. Ideal for indoor and outdoor contract uses, it is a presence that stands out for its functionality without sacrificing style. Die cast aluminium four feet base. Square aluminium column with rounded corners. Die cast aluminium brackets for fastening to top. With 4 adjustable feet. For indoor/outdoor use.