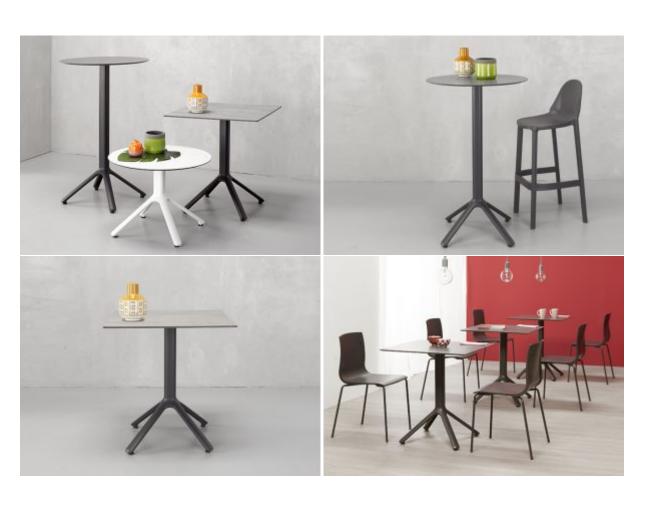

### NEMO

Compact and handy, with a definite personality in a round or square top, Nemo furnishes the rooms with sophisticated practicality. Ideal for indoor and outdoor contract uses, it is a presence that stands out for its functionality without sacrificing style. Die cast aluminium four feet base. Square aluminium column with rounded corners. Die cast aluminium brackets for fastening to top. With 4 adjustable feet. For indoor/outdoor use.

Compact and handy, with a definite personality in a round or square top, Nemo furnishes the rooms with sophisticated practicality. Ideal for indoor and outdoor contract uses, it is a presence that stands out for its functionality without sacrificing style. Die cast aluminium four feet base. Square aluminium column with rounded corners. Die cast aluminium brackets for fastening to top. With 4 adjustable feet. For indoor/outdoor use.