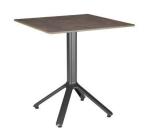

### NEMO

Compact and handy, with a definite personality in a round or square top, Nemo furnishes the rooms with sophisticated practicality. Ideal for indoor and outdoor contract uses, it is a presence that stands out for its functionality without sacrificing style. Die cast aluminium four feet base. Square aluminium column with rounded corners. Die cast aluminium brackets for fastening to top. With 4 adjustable feet. For indoor/outdoor use.

Compact and handy, with a definite personality in a round or square top, Nemo furnishes the rooms with sophisticated practicality. Ideal for indoor and outdoor contract uses, it is a presence that stands out for its functionality without sacrificing style. Die cast aluminium four feet base. Square aluminium column with rounded corners. Die cast aluminium brackets for fastening to top. With 4 adjustable feet. For indoor/outdoor use.

### **Dimensions**

73 cm 51 cm 51 cm

**BRAND** 