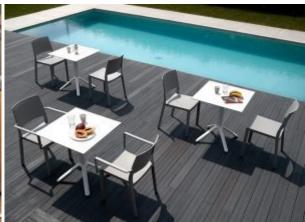

### NEMO

Compact and handy, with a definite personality in a round or square top, Nemo furnishes the rooms with sophisticated practicality. Ideal for indoor and outdoor contract uses, it is a presence that stands out for its functionality without sacrificing style. Die cast aluminium four feet base. Square aluminium column with rounded corners. Die cast aluminium brackets for fastening to top. With 4 adjustable feet. For indoor/outdoor use.

### **Dimensions**













### ADDITIONAL INFORMATION

Colour Black, Natural, Walnut, White, Other

Leadtime <u>14 weeks +</u>

<u>No</u>

Material Upholstered

Stacking No.

**Price** <u>200 – 500</u>











**Brand Content** 





## **S•CAB News 2023**



## Outdoor



**SCAB Design - Outdoor 2023** 



**Other Assets** 

# Finishes page



**S•CAB Finishes** 

**About the brand** 





S•CAB STUDIO is a place for open dialogue and exchange between the company and architects or interior decorators to communicate their world, their energy and passion. Both for indoor and outdoor environments.

A dedicated, special area to broaden the knowledge of a brand that has been synonymous with quality, innovation, and research for over 60 years, in addition to style and comfort.

Thus begins, today, a new journey that will thrive over time also thanks to the projects that you will want to share with us.

Compact and handy, with a definite personality in a round or square top, Nemo furnishes the roo