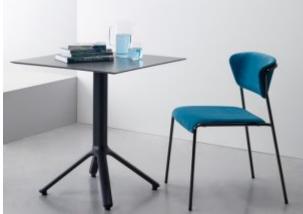

### NEMO

Compact and handy, with a definite personality in a round or square top, Nemo furnishes the rooms with sophisticated practicality. Ideal for indoor and outdoor contract uses, it is a presence that stands out for its functionality without sacrificing style. Die cast aluminium four feet base. Square aluminium column with rounded corners. Die cast aluminium brackets for fastening to top. With 4 adjustable feet. For indoor/outdoor use.

Compact and handy, with a definite personality in a round or square top, Nemo furnishes the rooms with sophisticated practicality. Ideal for indoor and outdoor contract uses, it is a presence that stands out for its functionality without sacrificing style. Die cast aluminium four feet base. Square aluminium column with rounded corners. Die cast aluminium brackets for fastening to top. With 4 adjustable feet. For indoor/outdoor use.

### **Dimensions**

73 cm 51 cm 51 cm

**BRAND** 