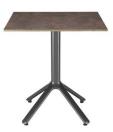

### NEMO

Compact and handy, with a definite personality in a round or square top, Nemo furnishes the rooms with sophisticated practicality. Ideal for indoor and outdoor contract uses, it is a presence that stands out for its functionality without sacrificing style. Die cast aluminium four feet base. Square aluminium column with rounded corners. Die cast aluminium brackets for fastening to top. With 4 adjustable feet. For indoor/outdoor use.

Compact and handy, with a definite personality in a round or square top, Nemo furnishes the rooms with sophisticated practicality. Ideal for indoor and outdoor contract uses, it is a presence that stands out for its functionality without sacrificing style. Die cast aluminium four feet base. Square aluminium column with rounded corners. Die cast aluminium brackets for fastening to top. With 4 adjustable feet. For indoor/outdoor use.

### **Dimensions**

73 cm 51 cm 51 cm

**BRAND** 