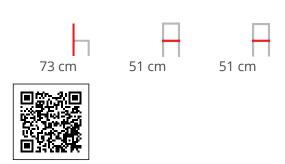

### NEMO

Compact and handy, with a definite personality in a round or square top, Nemo furnishes the rooms with sophisticated practicality. Ideal for indoor and outdoor contract uses, it is a presence that stands out for its functionality without sacrificing style. Die cast aluminium four feet base. Square aluminium column with rounded corners. Die cast aluminium brackets for fastening to top. With 4 adjustable feet. For indoor/outdoor use.

### **Dimensions**













### ADDITIONAL INFORMATION

Colour Black, Natural, Walnut, White, Other

Leadtime <u>14 weeks +</u>

<u>No</u>

Material Upholstered

Stacking No.

**Price** <u>200 – 500</u>











**Brand Content** 





## **S•CAB News 2023**



## Outdoor



**SCAB Design - Outdoor 2023** 



**Other Assets** 

# Finishes page



**S•CAB Finishes** 

**About the brand** 





S•CAB STUDIO is a place for open dialogue and exchange between the company and architects or interior decorators to communicate their world, their energy and passion. Both for indoor and outdoor environments.

A dedicated, special area to broaden the knowledge of a brand that has been synonymous with quality, innovation, and research for over 60 years, in addition to style and comfort.

Thus begins, today, a new jo