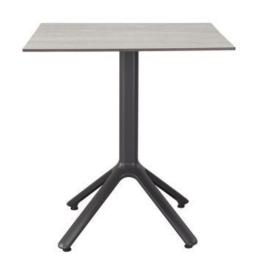

### NEMO

Compact and handy, with a definite personality in a round or square top, Nemo furnishes the rooms with sophisticated practicality. Ideal for indoor and outdoor contract uses, it is a presence that stands out for its functionality without sacrificing style. Die cast aluminium four feet base. Square aluminium column with rounded corners. Die cast aluminium brackets for fastening to top. With 4 adjustable feet. For indoor/outdoor use.

Compact and handy, with a definite personality in a round or square top, Nemo furnishes the rooms with sophisticated practicality. Ideal for indoor and outdoor contract uses, it is a presence that stands out for its functionality without sacrificing style. Die cast aluminium four feet base. Square aluminium column with rounded corners. Die cast aluminium brackets for fastening to top. With 4 adjustable feet. For indoor/outdoor use.