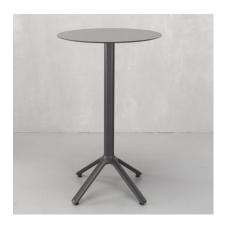

#### **NEMO BAR**

Compact and handy, with a definite personality in a round or square top, Nemo furnishes the rooms with sophisticated practicality. Ideal for indoor and outdoor contract uses, it is a presence that stands out for its functionality without sacrificing style. Die cast aluminium four feet base. Square aluminium column with rounded corners. Die cast aluminium brackets for fastening to top. With 4 adjustable feet. For indoor/outdoor use.

Compact and handy, with a definite personality in a round or square top, Nemo furnishes the rooms with sophisticated practicality. Ideal for indoor and outdoor contract uses, it is a presence that stands out for its functionality without sacrificing style. Die cast aluminium four feet base. Square aluminium column with rounded corners. Die cast aluminium brackets for fastening to top. With 4 adjustable feet. For indoor/outdoor use.