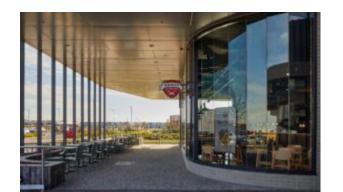

#### **NEMO BAR**

Compact and handy, with a definite personality in a round or square top, Nemo furnishes the rooms with sophisticated practicality. Ideal for indoor and outdoor contract uses, it is a presence that stands out for its functionality without sacrificing style. Die cast aluminium four feet base. Square aluminium column with rounded corners. Die cast aluminium brackets for fastening to top. With 4 adjustable feet. For indoor/outdoor use.

Compact and handy, with a definite personality in a round or square top, Nemo furnishes the rooms with sophisticated practicality. Ideal for indoor and outdoor contract uses, it is a presence that stands out for its functionality without sacrificing style. Die cast aluminium four feet base. Square aluminium column with rounded corners. Die cast aluminium brackets for fastening to top. With 4 adjustable feet. For indoor/outdoor use.