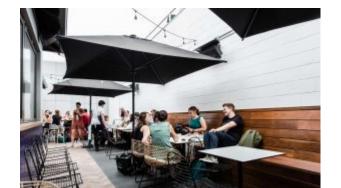

#### **NEMO BAR**

Compact and handy, with a definite personality in a round or square top, Nemo furnishes the rooms with sophisticated practicality. Ideal for indoor and outdoor contract uses, it is a presence that stands out for its functionality without sacrificing style. Die cast aluminium four feet base. Square aluminium column with rounded corners. Die cast aluminium brackets for fastening to top. With 4 adjustable feet. For indoor/outdoor use.