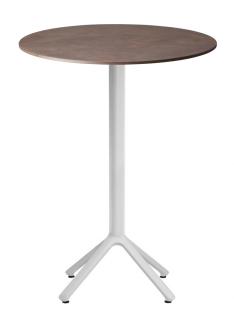

#### **NEMO BAR**

Compact and handy, with a definite personality in a round or square top, Nemo furnishes the rooms with sophisticated practicality. Ideal for indoor and outdoor contract uses, it is a presence that stands out for its functionality without sacrificing style. Die cast aluminium four feet base. Square aluminium column with rounded corners. Die cast aluminium brackets for fastening to top. With 4 adjustable feet. For indoor/outdoor use.

Compact and handy, with a definite personality in a round or square top, Nemo furnishes the rooms with sophisticated practicality. Ideal for indoor and outdoor contract uses, it is a presence that stands out for its functionality without sacrificing style. Die cast aluminium four feet base. Square aluminium column with rounded corners. Die cast aluminium brackets for fastening to top. With 4 adjustable feet. For indoor/outdoor use.