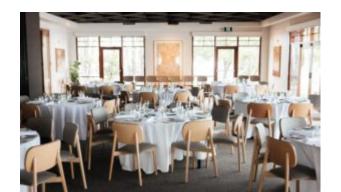

#### **NEMO BAR**

Compact and handy, with a definite personality in a round or square top, Nemo furnishes the rooms with sophisticated practicality. Ideal for indoor and outdoor contract uses, it is a presence that stands out for its functionality without sacrificing style. Die cast aluminium four feet base. Square aluminium column with rounded corners. Die cast aluminium brackets for fastening to top. With 4 adjustable feet. For indoor/outdoor use.

Compact and handy, with a definite personality in a round or square top, Nemo furnishes the rooms with sophisticated practicality. Ideal for indoor and outdoor contract uses, it is a presence that stands out for its functionality without sacrificing style. Die cast aluminium four feet base. Square aluminium column with rounded corners. Die cast aluminium brackets for fastening to top. With 4 adjustable feet. For indoor/outdoor use.