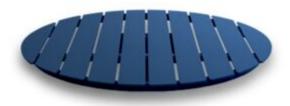

# **Timber Table tops**

Made in house - we can adjust size, stain and more

Timber Table Tops Indoor

Blackbutt - Veneered Timber Top (T)

Timber Table Tops Indoor

**Rustic Washed Timber Top** 

Timber Table Tops Indoor

Blackbutt - Veneered Timber Top

Timber Table Tops Indoor

<u>Grey Ironbark – Solid Timber Top</u>

Timber Table Tops Indoor

Messmate (Rough-sawn) – Solid Timber Top

Timber Table Tops Indoor

<u>Tasmanian Oak – Solid Timber Top</u>

Tables

Messmate, Reclaimed - Solid Timber Top

Timber Table Tops Indoor

Blackbutt - Solid Timber Top