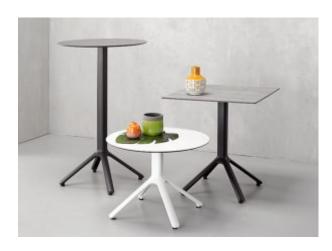

#### **NEMO BAR**

Compact and handy, with a definite personality in a round or square top, Nemo furnishes the rooms with sophisticated practicality. Ideal for indoor and outdoor contract uses, it is a presence that stands out for its functionality without sacrificing style. Die cast aluminium four feet base. Square aluminium column with rounded corners. Die cast aluminium brackets for fastening to top. With 4 adjustable feet. For indoor/outdoor use.

Compact and handy, with a definite personality in a round or square top, Nemo furnishes the rooms with sophisticated practicality. Ideal for indoor and outdoor contract uses, it is a presence that stands out for its functionality without sacrificing style. Die cast aluminium four feet base. Square aluminium column with rounded corners. Die cast aluminium brackets for fastening to top. With 4 adjustable feet. For indoor/outdoor use.