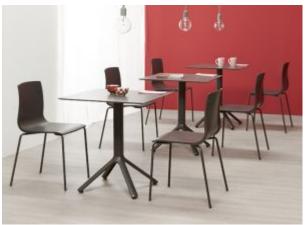

#### **NEMO BAR**

Compact and handy, with a definite personality in a round or square top, Nemo furnishes the rooms with sophisticated practicality. Ideal for indoor and outdoor contract uses, it is a presence that stands out for its functionality without sacrificing style. Die cast aluminium four feet base. Square aluminium column with rounded corners. Die cast aluminium brackets for fastening to top. With 4 adjustable feet. For indoor/outdoor use.

Compact and handy, with a definite personality in a round or square top, Nemo furnishes the rooms with sophisticated practicality. Ideal for indoor and outdoor contract uses, it is a presence that stands out for its functionality without sacrificing style. Die cast aluminium four feet base. Square aluminium column with rounded corners. Die cast aluminium brackets for fastening to top. With 4 adjustable feet. For indoor/outdoor use.