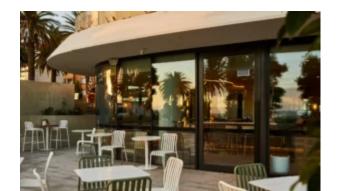

#### **NEMO BAR**

Compact and handy, with a definite personality in a round or square top, Nemo furnishes the rooms with sophisticated practicality. Ideal for indoor and outdoor contract uses, it is a presence that stands out for its functionality without sacrificing style. Die cast aluminium four feet base. Square aluminium column with rounded corners. Die cast aluminium brackets for fastening to top. With 4 adjustable feet. For indoor/outdoor use.

Compact and handy, with a definite personality in a round or square top, Nemo furnishes the rooms with sophisticated practicality. Ideal for indoor and outdoor contract uses, it is a presence that stands out for its functionality without sacrificing style. Die cast aluminium four feet base. Square aluminium column with rounded corners. Die cast aluminium brackets for fastening to top. With 4 adjustable feet. For indoor/outdoor use.