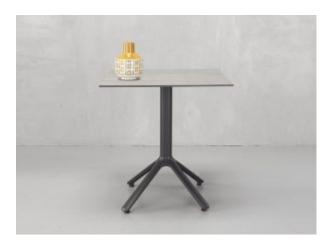

#### **NEMO BAR**

Compact and handy, with a definite personality in a round or square top, Nemo furnishes the rooms with sophisticated practicality. Ideal for indoor and outdoor contract uses, it is a presence that stands out for its functionality without sacrificing style. Die cast aluminium four feet base. Square aluminium column with rounded corners. Die cast aluminium brackets for fastening to top. With 4 adjustable feet. For indoor/outdoor use.

Compact and handy, with a definite personality in a round or square top, Nemo furnishes the rooms with sophisticated practicality. Ideal for indoor and outdoor contract uses, it is a presence that stands out for its functionality without sacrificing style. Die cast aluminium four feet base. Square aluminium column with rounded corners. Die cast aluminium brackets for fastening to top. With 4 adjustable feet. For indoor/outdoor use.