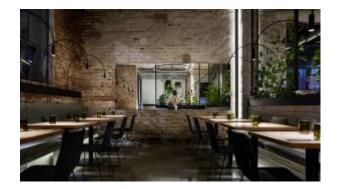

#### **NEMO BAR**

Compact and handy, with a definite personality in a round or square top, Nemo furnishes the rooms with sophisticated practicality. Ideal for indoor and outdoor contract uses, it is a presence that stands out for its functionality without sacrificing style. Die cast aluminium four feet base. Square aluminium column with rounded corners. Die cast aluminium brackets for fastening to top. With 4 adjustable feet. For indoor/outdoor use.

Compact and handy, with a definite personality in a round or square top, Nemo furnishes the rooms with sophisticated practicality. Ideal for indoor and outdoor contract uses, it is a presence that stands out for its functionality without sacrificing style. Die cast aluminium four feet base. Square aluminium column with rounded corners. Die cast aluminium brackets for fastening to top. With 4 adjustable feet. For indoor/outdoor use.