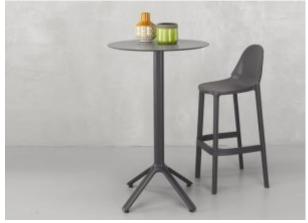

#### **NEMO BAR**

Compact and handy, with a definite personality in a round or square top, Nemo furnishes the rooms with sophisticated practicality. Ideal for indoor and outdoor contract uses, it is a presence that stands out for its functionality without sacrificing style. Die cast aluminium four feet base. Square aluminium column with rounded corners. Die cast aluminium brackets for fastening to top. With 4 adjustable feet. For indoor/outdoor use.

Compact and handy, with a definite personality in a round or square top, Nemo furnishes the rooms with sophisticated practicality. Ideal for indoor and outdoor contract uses, it is a presence that stands out for its functionality without sacrificing style. Die cast aluminium four feet base. Square aluminium column with rounded corners. Die cast aluminium brackets for fastening to top. With 4 adjustable feet. For indoor/outdoor use.