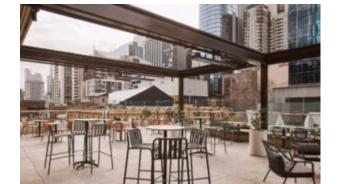

#### **NEMO BAR**

Compact and handy, with a definite personality in a round or square top, Nemo furnishes the rooms with sophisticated practicality. Ideal for indoor and outdoor contract uses, it is a presence that stands out for its functionality without sacrificing style. Die cast aluminium four feet base. Square aluminium column with rounded corners. Die cast aluminium brackets for fastening to top. With 4 adjustable feet. For indoor/outdoor use.

Compact and handy, with a definite personality in a round or square top, Nemo furnishes the rooms with sophisticated practicality. Ideal for indoor and outdoor contract uses, it is a presence that stands out for its functionality without sacrificing style. Die cast aluminium four feet base. Square aluminium column with rounded corners. Die cast aluminium brackets for fastening to top. With 4 adjustable feet. For indoor/outdoor use.