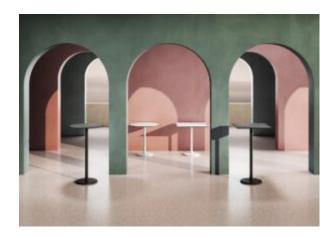

#### **NEMO BAR**

Compact and handy, with a definite personality in a round or square top, Nemo furnishes the rooms with sophisticated practicality. Ideal for indoor and outdoor contract uses, it is a presence that stands out for its functionality without sacrificing style. Die cast aluminium four feet base. Square aluminium column with rounded corners. Die cast aluminium brackets for fastening to top. With 4 adjustable feet. For indoor/outdoor use.

Compact and handy, with a definite personality in a round or square top, Nemo furnishes the rooms with sophisticated practicality. Ideal for indoor and outdoor contract uses, it is a presence that stands out for its functionality without sacrificing style. Die cast aluminium four feet base. Square aluminium column with rounded corners. Die cast aluminium brackets for fastening to top. With 4 adjustable feet. For indoor/outdoor use.