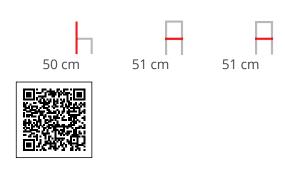

#### **NEMO BAR**

Compact and handy, with a definite personality in a round or square top, Nemo furnishes the rooms with sophisticated practicality. Ideal for indoor and outdoor contract uses, it is a presence that stands out for its functionality without sacrificing style. Die cast aluminium four feet base. Square aluminium column with rounded corners. Die cast aluminium brackets for fastening to top. With 4 adjustable feet. For indoor/outdoor use.

#### **Dimensions**









#### **ADDITIONAL INFORMATION**

Colour Black, Natural, Walnut, White, Other

Leadtime <u>14 weeks +</u>

LinkingNoMaterialMetalStackingNo

**Price** <u>200 – 500</u>



















# **Pairing Ideas**

# **Timber Table tops**

Made in house - we can adjust size, stain and more





Timber Table Tops Indoor

Blackbutt - Veneered Timber Top (T)





Timber Table Tops Indoor

**Rustic Washed Timber Top** 





Timber Table Tops Indoor

Blackbutt - Veneered Timber Top





Timber Table Tops Indoor

<u>Grey Ironbark – Solid Timber Top</u>





Timber Table Tops Indoor

Messmate (Rough-sawn) – Solid Timber Top





Timber Table Tops Indoor

<u>Tasmanian Oak – Solid Timber Top</u>





Tables

Messmate, Reclaimed - Solid Timber Top





Timber Table Tops Indoor

Blackbutt - Solid Tim