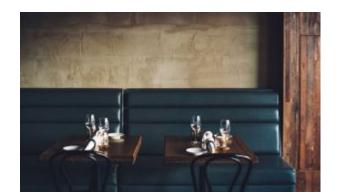

#### **NEMO BAR**

Compact and handy, with a definite personality in a round or square top, Nemo furnishes the rooms with sophisticated practicality. Ideal for indoor and outdoor contract uses, it is a presence that stands out for its functionality without sacrificing style. Die cast aluminium four feet base. Square aluminium column with rounded corners. Die cast aluminium brackets for fastening to top. With 4 adjustable feet. For indoor/outdoor use.

Compact and handy, with a definite personality in a round or square top, Nemo furnishes the rooms with sophisticated practicality. Ideal for indoor and outdoor contract uses, it is a presence that stands out for its functionality without sacrificing style. Die cast aluminium four feet base. Square aluminium column with rounded corners. Die cast aluminium brackets for fastening to top. With 4 adjustable feet. For indoor/outdoor use.