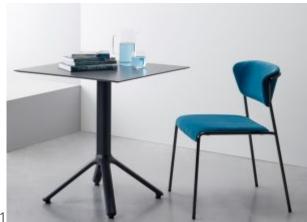

#### **NEMO BAR**

Compact and handy, with a definite personality in a round or square top, Nemo furnishes the rooms with sophisticated practicality. Ideal for indoor and outdoor contract uses, it is a presence that stands out for its functionality without sacrificing style. Die cast aluminium four feet base. Square aluminium column with rounded corners. Die cast aluminium brackets for fastening to top. With 4 adjustable feet. For indoor/outdoor use.

Compact and handy, with a definite personality in a round or square top, Nemo furnishes the rooms with sophisticated practicality. Ideal for indoor and outdoor contract uses, it is a presence that stands out for its functionality without sacrificing style. Die cast aluminium four feet base. Square aluminium column with rounded corners. Die cast aluminium brackets for fastening to top. With 4 adjustable feet. For indoor/outdoor use.