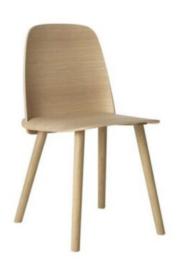

#### **NERD CHAIR**

Nerd has a strong personality and a very iconic character.

While the appearance of Nerd is unique, the overall expression, material, and craftsmanship reference classic Scandinavian design values. The result is a piece that is a very personal and distinct interpretation of a *timber chair* 

# ADDITIONAL INFORMATION

StackingNoLeadtimeStockMaterialTimberArmsNoLinkingNo

**Price** <u>200 – 500</u>

Nerd has a strong personality and a very iconic character.

While the appearance of Nerd is unique, the overall expression, material, and craftsmanship reference classic Scandinavian design values. The result is a piece that is a very personal and distinct interpretation of a *timber chair* 