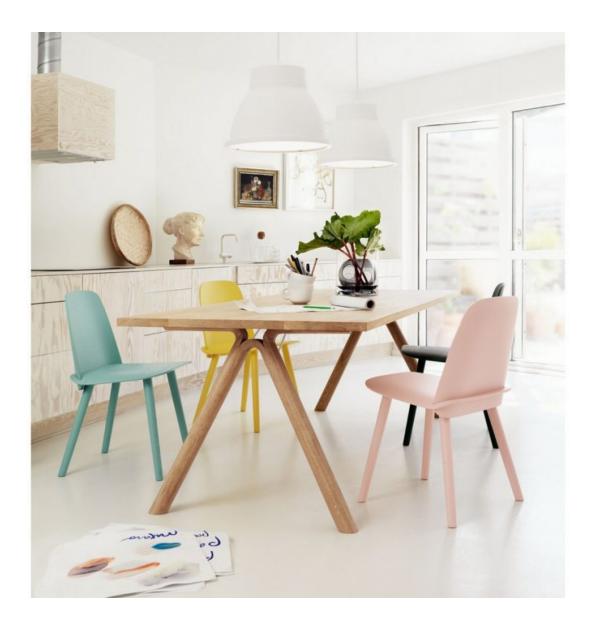

#### NERD CHAIR

Nerd has a strong personality and a very iconic character.

While the appearance of Nerd is unique, the overall expression, material, and craftsmanship reference classic Scandinavian design values. The result is a piece that is a very personal and distinct interpretation of a *timber chair* 

Nerd has a strong personality and a very iconic character.

While the appearance of Nerd is unique, the overall expression, material, and craftsmanship reference classic Scandinavian design values. The result is a piece that is a very personal and distinct interpretation of a *timber chair* 

#### **Colours and Finishes** Black, Pink and Grey

Other colours by special order

## Dimensions

80cm 42cm 52cm

**Colours and Finishes** Black, Pink and Grey

Other colours by special order