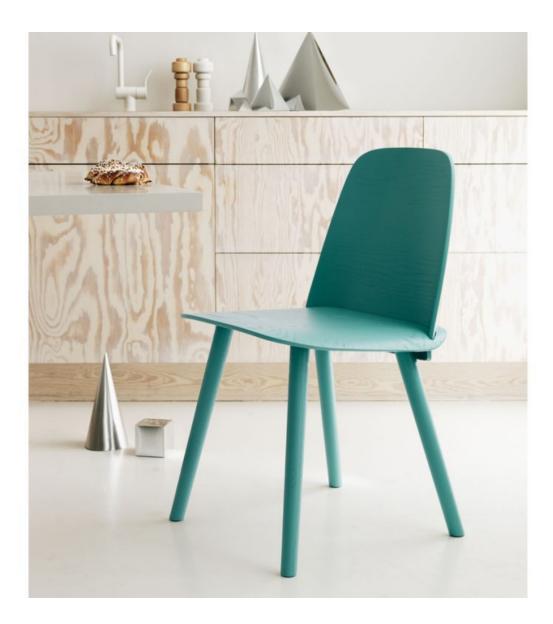

#### NERD CHAIR

Nerd has a strong personality and a very iconic character.

While the appearance of Nerd is unique, the overall expression, material, and craftsmanship reference classic Scandinavian design values. The result is a piece that is a very personal and distinct interpretation of a *timber chair* 

Nerd has a strong personality and a very iconic character.

While the appearance of Nerd is unique, the overall expression, material, and craftsmanship reference classic Scandinavian design values. The result is a piece that is a very personal and distinct interpretation of a *timber chair* 

#### **Colours and Finishes** Black, Pink and Grey

Other colours by special order

## Dimensions

80cm 42cm 52cm

**Colours and Finishes** Black, Pink and Grey

Other colours by special order