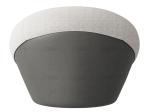

## NEST

Upholstery: imported fabric or domestic fabric Internal material: 1. Imported environmentally friendly 12mm curved plywood; 2. Imported New Zealand pine wood; 3. Use 45 density high-elastic foam; 4. Adjustable feet pad Fabric selection: HY fabric is not optional

Internal material: 1. Imported environmentally friendly 12mm curved plywood;

2. Imported New Zealand pine wood; 3. Use 45 density high-elastic foam;

4. Adjustable feet pad

Fabric selection: HY fabric is not optional