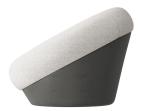

## NEST

Upholstery: imported fabric or domestic fabric Internal material: 1. Imported environmentally friendly 12mm curved plywood; 2. Imported New Zealand pine wood; 3. Use 45 density high-elastic foam; 4. Adjustable feet pad Fabric selection: HY fabric is not optional

Internal material: 1. Imported environmentally friendly 12mm curved plywood;

2. Imported New Zealand pine wood; 3. Use 45 density high-elastic foam;

4. Adjustable feet pad

Fabric selection: HY fabric is not optional