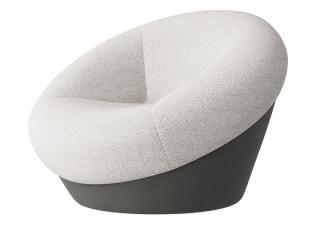

## NEST

Upholstery: imported fabric or domestic fabric Internal material: 1. Imported environmentally friendly 12mm curved plywood; 2. Imported New Zealand pine wood; 3. Use 45 density high-elastic foam; 4. Adjustable feet pad Fabric selection: HY fabric is not optional

Internal material: 1. Imported environmentally friendly 12mm curved plywood;

2. Imported New Zealand pine wood; 3. Use 45 density high-elastic foam;

4. Adjustable feet pad

Fabric selection: HY fabric is not optional