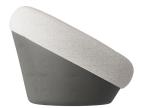

## NEST

Upholstery: imported fabric or domestic fabric Internal material: 1. Imported environmentally friendly 12mm curved plywood; 2. Imported New Zealand pine wood; 3. Use 45 density high-elastic foam; 4. Adjustable feet pad Fabric selection: HY fabric is not optional

Internal material: 1. Imported environmentally friendly 12mm curved plywood;

2. Imported New Zealand pine wood; 3. Use 45 density high-elastic foam;

4. Adjustable feet pad

Fabric selection: HY fabric is not optional