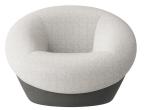

## NEST

Upholstery: imported fabric or domestic fabric Internal material: 1. Imported environmentally friendly 12mm curved plywood; 2. Imported New Zealand pine wood; 3. Use 45 density high-elastic foam; 4. Adjustable feet pad Fabric selection: HY fabric is not optional

Internal material: 1. Imported environmentally friendly 12mm curved plywood;

2. Imported New Zealand pine wood; 3. Use 45 density high-elastic foam;

4. Adjustable feet pad

Fabric selection: HY fabric is not optional