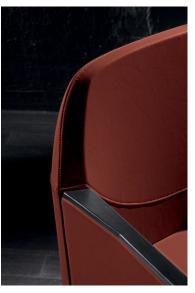

#### NEST

Practical and versatile, it unites robustness and agility under a single sign, with the elegance and originality of Italian design.

This armchair in polyurethane foam is available in the folding version or with fixed seat. Castors or feet can be installed according to the intended use.

## **Brand Content**

Practical and versatile, it unites robustness and agility under a single sign, with the elegance and originality of Italian design.

This armchair in polyurethane foam is available in the folding version or with fixed seat. Castors or feet can be installed according to the intended use.