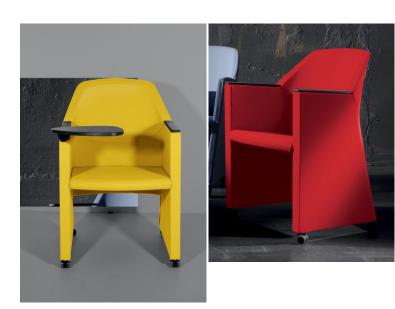

#### NEST

Practical and versatile, it unites robustness and agility under a single sign, with the elegance and originality of Italian design.

This armchair in polyurethane foam is available in the folding version or with fixed seat. Castors or feet can be installed according to the intended use.

## **Brand Content**

Practical and versatile, it unites robustness and agility under a single sign, with the elegance and originality of Italian design.

This armchair in polyurethane foam is available in the folding version or with fixed seat. Castors or feet can be installed according to the intended use.