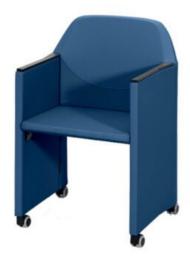

#### NEST

Practical and versatile, it unites robustness and agility under a single sign, with the elegance and originality of Italian design.

This armchair in polyurethane foam is available in the folding version or with fixed seat. Castors or feet can be installed according to the intended use.

## **Brand Content**

Practical and versatile, it unites robustness and agility under a single sign, with the elegance and originality of Italian design.

This armchair in polyurethane foam is available in the folding version or with fixed seat. Castors or feet can be installed according to the intended use.