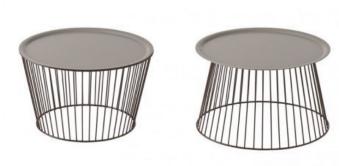

## NOODLE 1080

Coffee table with steel frame. Version H 30/31 cm. Top in sheet steel Ø 50.

## **Brand Content**

Coffee table with steel frame. Version H 30/31 cm. Top in sheet steel Ø 50.

BRAND