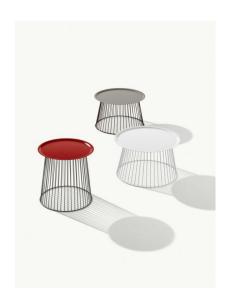

## NOODLE 1080

Coffee table with steel frame. Version H 30/31 cm. Top in sheet steel Ø 50.

## **Brand Content**

Coffee table with steel frame. Version H 30/31 cm. Top in sheet steel Ø 50.

BRAND