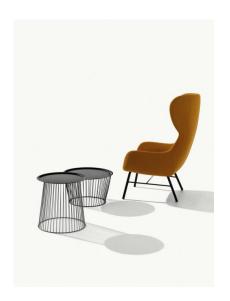

## NOODLE 1080

Coffee table with steel frame. Version H 30/31 cm. Top in sheet steel Ø 50.

## **Brand Content**

Coffee table with steel frame. Version H 30/31 cm. Top in sheet steel Ø 50.

BRAND