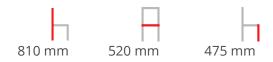

#### **NORRA CHAIR (ACCENTED)**

**Norra** is a collection of products designed for the contract spaces – from restaurants, cafes and bars to workplaces and public areas.

Norra evokes warm sensations thanks to the gentle curves of its medium-height upholstered shell, and a tapered look with the appeal of tradition.

Chair with upholstered shell, solid ash wood frame and steel substructure, with accenting leg socks.

### **Dimensions**













#### ADDITIONAL INFORMATION

Stacking No.

Leadtime12 weeks +MaterialUpholstered

 Arms
 No

 Linking
 No

**Price** <u>200 – 500, More than 500</u>

## **Brand Content**

**Norra** is a collection of products designed for the contract spaces – from restaurants, cafes and bars to workplaces and public areas.

Norra evokes warm sensations thanks to the gentle curves of its medium-height upholstered shell, and a tapered look with the appeal of tradition.

Chair with upholstered shell, solid ash wood frame and steel substructure, with accenting leg socks.

## **Dimensions**

810 mm 520 mm 475 mm

BRAND

# **SF Collection**