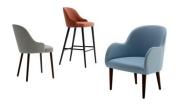

## **Brand Content**

**Norra** is a collection of products designed for the contract spaces – from restaurants, cafes and bars to workplaces and public areas.

Norra evokes warm sensations thanks to the gentle curves of its medium-height upholstered shell, and a tapered look with the appeal of tradition.

Chair with upholstered shell, solid ash wood frame and steel substructure, with accenting leg socks.