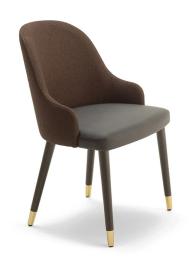

#### **NORRA CHAIR (ACCENTED)**

**Norra** is a collection of products designed for the contract spaces – from restaurants, cafes and bars to workplaces and public areas.

Norra evokes warm sensations thanks to the gentle curves of its medium-height upholstered shell, and a tapered look with the appeal of tradition.

Chair with upholstered shell, solid ash wood frame and steel substructure, with accenting leg socks.