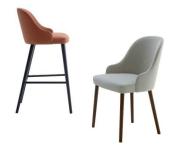

#### **NORRA CHAIR (ACCENTED)**

**Norra** is a collection of products designed for the contract spaces – from restaurants, cafes and bars to workplaces and public areas.

Norra evokes warm sensations thanks to the gentle curves of its medium-height upholstered shell, and a tapered look with the appeal of tradition.

Chair with upholstered shell, solid ash wood frame and steel substructure, with accenting leg socks.