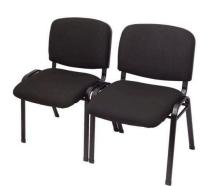

## **NOVA LINKING CHAIR**

The Nova stackable chairs can be linked togeather and are stackable for easy storage.

Comfortable upholstered chair.

Upholstery in Blue, Charcoal or Black: black frame

The Nova stackable chairs can be linked togeather and are stackable for easy storage.

Comfortable upholstered chair.

Upholstery in Blue, Charcoal or Black: black frame