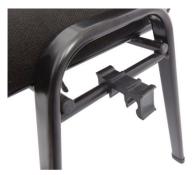

## **NOVA LINKING CHAIR**

The Nova stackable chairs can be linked togeather and are stackable for easy storage.

Comfortable upholstered chair.

Upholstery in Blue, Charcoal or Black: black frame

The Nova stackable chairs can be linked togeather and are stackable for easy storage.

Comfortable upholstered chair.

Upholstery in Blue, Charcoal or Black: black frame