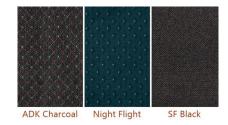

## **NOVA LINKING CHAIR**

The Nova stackable chairs can be linked togeather and are stackable for easy storage.

Comfortable upholstered chair.

Upholstery in Blue, Charcoal or Black: black frame

The Nova stackable chairs can be linked togeather and are stackable for easy storage.

Comfortable upholstered chair.

Upholstery in Blue, Charcoal or Black: black frame