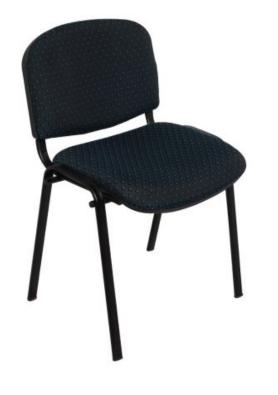

## **NOVA LINKING CHAIR**

The Nova stackable chairs can be linked togeather and are stackable for easy storage.

Comfortable upholstered chair.

Upholstery in Blue, Charcoal or Black: black frame

The Nova stackable chairs can be linked togeather and are stackable for easy storage.

Comfortable upholstered chair.

Upholstery in Blue, Charcoal or Black: black frame