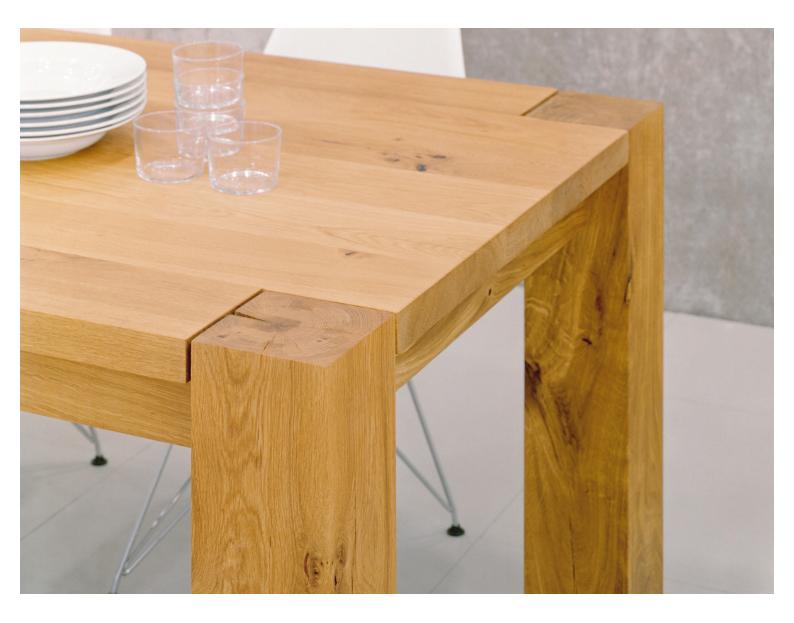

#### NYM TABLE

The Nym table is a modern design classic and an icon.

**Dimensions** Built to specification

**Materials & Finishes** Custom built to specifications. Pictured with Solid European oiled oak

ADDITIONAL INFORMATION

**Dimensions** Built to specification

**Materials & Finishes** Custom built to specifications. Pictured with Solid European oiled oak