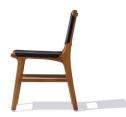

## OMBRE S FLAT

## ADDITIONAL INFORMATION

| Arms     | <u>No</u>         |
|----------|-------------------|
| Leadtime | <u>14 weeks +</u> |
| Linking  | <u>No</u>         |
| Price    | <u>200 – 500</u>  |
| Stacking | <u>No</u>         |