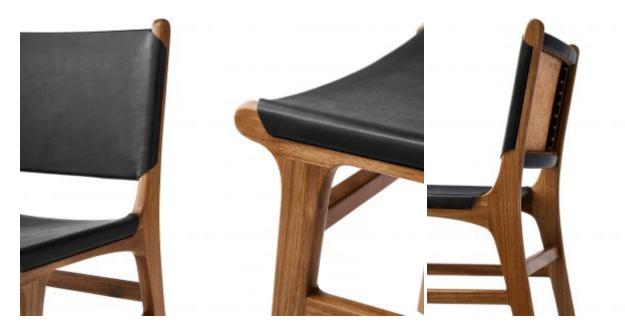

Hospitality Furniture Concepts

## OMBRE S FLAT













## Hospitality Furniture Concepts

## ADDITIONAL INFORMATION

| Arms     | <u>No</u>         |
|----------|-------------------|
| Leadtime | <u>14 weeks +</u> |
| Linking  | <u>No</u>         |
| Price    | <u>200 – 500</u>  |
| Stacking | <u>No</u>         |



BRAND

## **HFC Design Lab**

At the heart of our offerings lies the fusion of luxury and accessibility through our 'HFC Design Lab.' This specialized line showcases a curated selection of meticulously crafted furniture pieces, embodying the quintessential Italian style while being accessible to a broader audience. Driven by a passion for design excellence, each item within our HFC Design Lab collection is a testament to our commitment to quality, durability, and aesthetic finesse. Whether you seek the opulence of our high-end Italian furniture or the contemporary allure of our HFC Design Lab range, every piece is crafted with precision, reflecting unparalleled artistry and innovation. With a dedication to elevating commercial spaces worldwide, we invite you to explore our diverse catalo