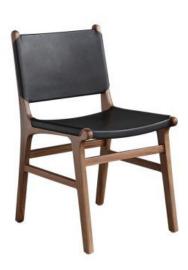

## OMBRE S FLAT

## ADDITIONAL INFORMATION

| Arms     | <u>No</u>         |
|----------|-------------------|
| Leadtime | <u>14 weeks +</u> |
| Linking  | <u>No</u>         |
| Price    | <u>200 – 500</u>  |
| Stacking | <u>No</u>         |