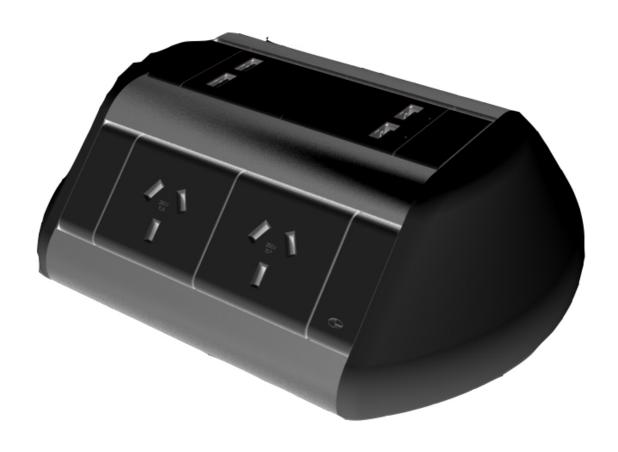

# **Integration with Power**

## **ODYSSEY POWER DOCK**

4 GPO / 2 USB A/C 2 GPO / 1 USB A/C 8 GPO / 2 USB A/C

### **Colours**

Black