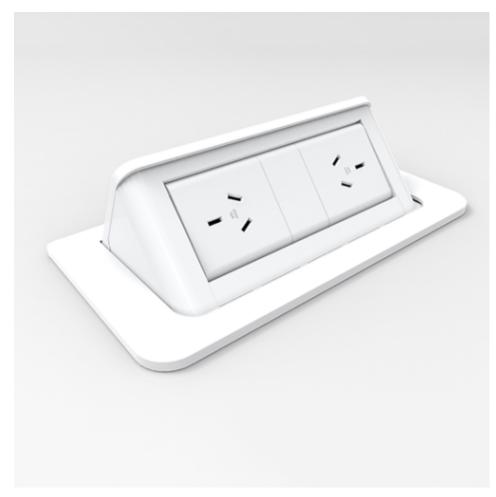

# **Integration with Power**

## **ODYSSEY POWER DOCK**

4 GPO / 2 USB A/C 2 GPO / 1 USB A/C 8 GPO / 2 USB A/C

### **Colours**

Black

White

POP-UP POWER MODULE

2 GPO 1 GPO

**Colours** 

Black

White