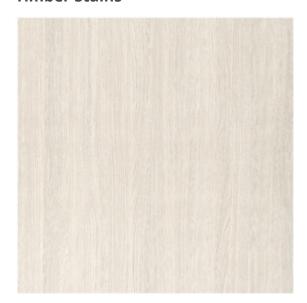

## **Timber Stains**

000 White Wash

100 natural

046 light walnut - rustical

014 mahogany

151 dark walnut - brown

063 black

041 grey