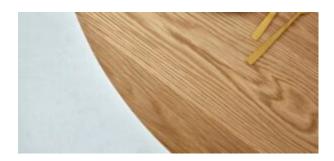

#### **OMEGA TABLE ST**

# **Dimensions**

Built to specification - alternative sizes accepted

Materials & Finishes
Top: American Oak, Messmate or Vic Ash
Legs: Matching timber or Steel (black or powder
coated to specification)

#### **Dimensions**

Built to specification - alternative sizes accepted

Materials & Finishes
Top: American Oak, Messmate or Vic Ash
Legs: Matching timber or Steel (black or powder coated to specification)