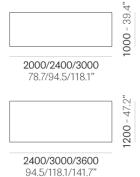

# **Dimensions**

Built to specification - alternative sizes accepted

Materials & Finishes
Top: American Oak, Messmate or Vic Ash
Legs: Matching timber or Steel (black or powder
coated to specification)

#### **Dimensions**

Built to specification - alternative sizes accepted

Materials & Finishes
Top: American Oak, Messmate or Vic Ash
Legs: Matching timber or Steel (black or powder coated to specification)