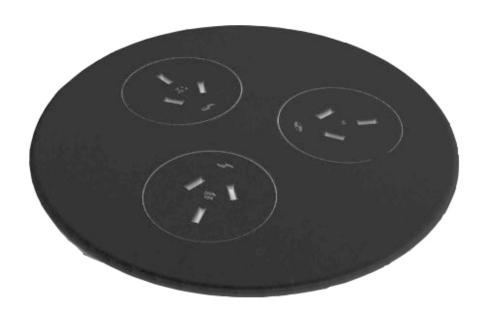

## **ODYSSEY POWER DOCK**

4 GPO / 2 USB A/C 2 GPO / 1 USB A/C 8 GPO / 2 USB A/C