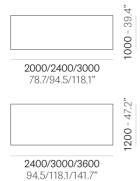

# **Dimensions**

Built to specification - alternative sizes accepted

Materials & Finishes
Top: American Oak, Messmate or Vic Ash
Legs: Matching timber or Steel (black or powder
coated to specification)

#### **Dimensions**

Built to specification - alternative sizes accepted

Materials & Finishes
Top: American Oak, Messmate or Vic Ash
Legs: Matching timber or Steel (black or powder coated to specification)