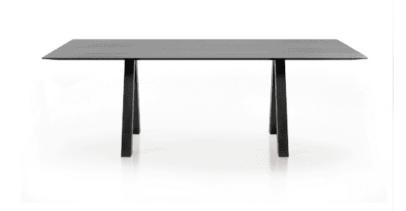

#### **OMEGA TABLE ST**

# **Dimensions**

Built to specification - alternative sizes accepted

Materials & Finishes
Top: American Oak, Messmate or Vic Ash
Legs: Matching timber or Steel (black or powder
coated to specification)

#### **Dimensions**

Built to specification - alternative sizes accepted

Materials & Finishes
Top: American Oak, Messmate or Vic Ash
Legs: Matching timber or Steel (black or powder coated to specification)