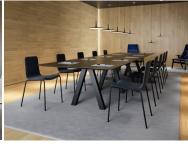

#### **OMEGA TABLE ST**

# **Dimensions**

Built to specification - alternative sizes accepted

Materials & Finishes
Top: American Oak, Messmate or Vic Ash
Legs: Matching timber or Steel (black or powder
coated to specification)

#### **Dimensions**

Built to specification - alternative sizes accepted

Materials & Finishes
Top: American Oak, Messmate or Vic Ash
Legs: Matching timber or Steel (black or powder coated to specification)