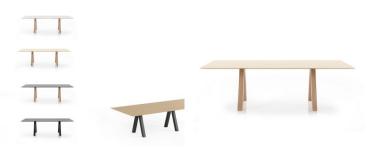

#### **OMEGA TABLE ST**

# **Dimensions**

Built to specification - alternative sizes accepted

Materials & Finishes
Top: American Oak, Messmate or Vic Ash
Legs: Matching timber or Steel (black or powder
coated to specification)

#### **Dimensions**

Built to specification - alternative sizes accepted

Materials & Finishes
Top: American Oak, Messmate or Vic Ash
Legs: Matching timber or Steel (black or powder coated to specification)