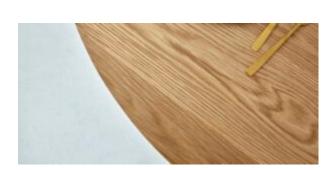

#### OMEGA TABLE

The Omega Table plays homage to the naturalness of materials and the beauty of imperfection.

The legs and table top each have an impressive solid wood thickness of 60 mm which exude strength and modernity.

### **Materials & Finishes**

Top: American Oak, Messmate or Vic Ash Legs: Matching timber or Steel (black or powder coated to specification)

ADDITIONAL INFORMATION

Stacking Leadtime

<u>No</u> <u>2 – 4 weeks</u>

### Materials & Finishes

Top: American Oak, Messmate or Vic Ash Legs: Matching timber or Steel (black or powder coated to specification)

BRAND