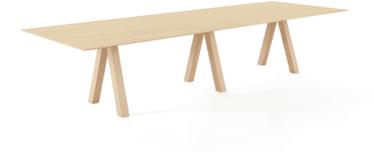

#### OMEGA TABLE

The Omega Table plays homage to the naturalness of materials and the beauty of imperfection.

The legs and table top each have an impressive solid wood thickness of 60 mm which exude strength and modernity.

08 May

Boosting Customer Satisfaction: The Power of Public Spaces with Charging Solutions

In our increasingly digital world, it's no secret that we're tethered to our electronic devices. [...]

Oct

The Omega Table plays homage to the naturalness of materials and the beauty of imperfection.