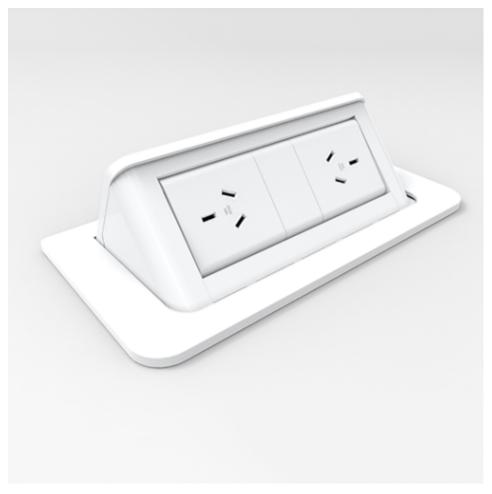

In the world of hospitality, creating an inviting and aesthetically pleasing atmosphere is essential. Whether [...] 03 Oct

**Integration with Power** 

**ODYSSEY POWER DOCK** 

4 GPO / 2 USB A/C 2 GPO / 1 USB A/C 8 GPO / 2 USB A/C

Colours

Black

**BLINKY POWER POD** 

3 GPO / 0 USB A/C 2 GPO / 3 USB A/C

Colours

Black

White

## POP-UP POWER MODULE

2 GPO 1 GPO

Colours

Black

White

**Related Blog Content** 

Passenger Terminal Expo – Elevating Passenger Experiences: HFC's Partners Shine

In the bustling world of airport terminals, every detail counts in shaping travellers' experiences. At [...]