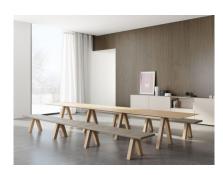

#### OMEGA TABLE

The Omega Table plays homage to the naturalness of materials and the beauty of imperfection.

The legs and table top each have an impressive solid wood thickness of 60 mm which exude strength and modernity.

08 May

Boosting Customer Satisfaction: The Power of Public Spaces with Charging Solutions

In our increasingly digital world, it's no secret that we're tethered to our electronic devices. [...]

Oct

The Omega Table plays homage to the naturalness of materials and the beauty of imperfection.