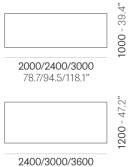

The legs and table top each have an impressive solid wood thickness of 60 mm which exude strength and modernity.

Dimensions

| 2000/2400/3000                             | 1000 - 39.4" |
|--------------------------------------------|--------------|
| 78.7/94.5/118.1"                           |              |
|                                            | 1200 - 47.2" |
| 2400/3000/3600                             |              |
| <b>2400/3000/3600</b><br>94.5/118.1/141.7" | _            |