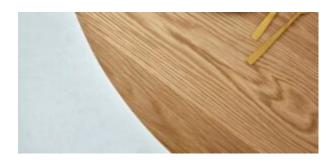

#### **OMEGA TABLE**

The Omega Table plays homage to the naturalness of materials and the beauty of imperfection.

The legs and table top each have an impressive solid wood thickness of 60 mm which exude strength and modernity.

## **Boosting Customer Satisfaction: The Power of Public Spaces with Charging Solutions**

In our increasingly digital world, it's no secret that we're tethered to our electronic devices. [...]
05
Oct

The Omega Table plays homage to the naturalness of materials and the beauty of imperfection.

The legs and table top each have an impressive solid wood thickness of 60 mm which exude strength and modernity.