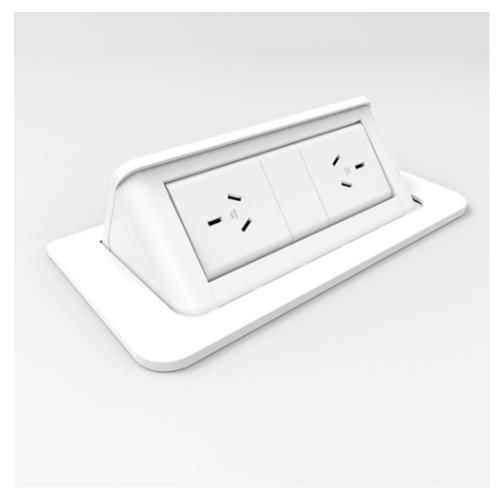

# **Integration with Power**

# **ODYSSEY POWER DOCK**

4 GPO / 2 USB A/C 2 GPO / 1 USB A/C 8 GPO / 2 USB A/C

## **Colours**

Black