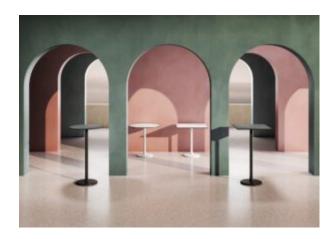

#### **OMEGA TABLE**

The Omega Table plays homage to the naturalness of materials and the beauty of imperfection.

The legs and table top each have an impressive solid wood thickness of 60 mm which exude strength and modernity.

The legs and table top each have an impressive solid wood thickness of 60 mm which exude strength and modernity.

#### **Dimensions**

Built to specification - alternative sizes accepted

#### **Materials & Finishes**

Top: American Oak, Messmate or Vic Ash Legs: Matching timber or Steel (black or powder coated to specification)

**BRAND** 