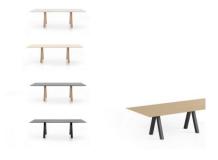

#### **OMEGA TABLE**

The Omega Table plays homage to the naturalness of materials and the beauty of imperfection.

The legs and table top each have an impressive solid wood thickness of 60 mm which exude strength and modernity.

The legs and table top each have an impressive solid wood thickness of 60 mm which exude strength and modernity.

#### **Materials & Finishes**

Top: American Oak, Messmate or Vic Ash Legs: Matching timber or Steel (black or powder coated to specification)

**BRAND** 