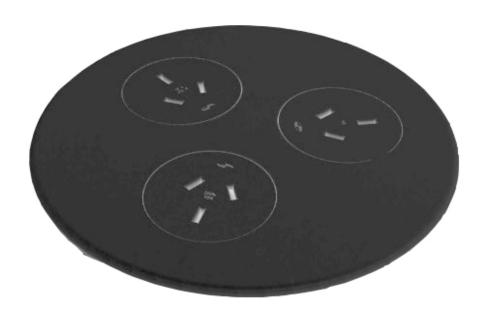

# **Integration with Power**

# **ODYSSEY POWER DOCK**

4 GPO / 2 USB A/C 2 GPO / 1 USB A/C 8 GPO / 2 USB A/C

## **Colours**

Black