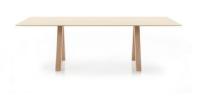

#### **OMEGA TABLE**

The Omega Table plays homage to the naturalness of materials and the beauty of imperfection.

The legs and table top each have an impressive solid wood thickness of 60 mm which exude strength and modernity.

The legs and table top each have an impressive solid wood thickness of 60 mm which exude strength and modernity.

#### **Materials & Finishes**

Top: American Oak, Messmate or Vic Ash Legs: Matching timber or Steel (black or powder coated to specification)

**BRAND** 