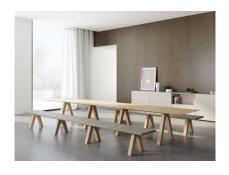

#### **OMEGA TABLE**

The Omega Table plays homage to the naturalness of materials and the beauty of imperfection.

The legs and table top each have an impressive solid wood thickness of 60 mm which exude strength and modernity.

The legs and table top each have an impressive solid wood thickness of 60 mm which exude strength and modernity.

#### **Dimensions**

Built to specification - alternative sizes accepted

#### **Materials & Finishes**

Top: American Oak, Messmate or Vic Ash Legs: Matching timber or Steel (black or powder coated to specification)

**BRAND** 