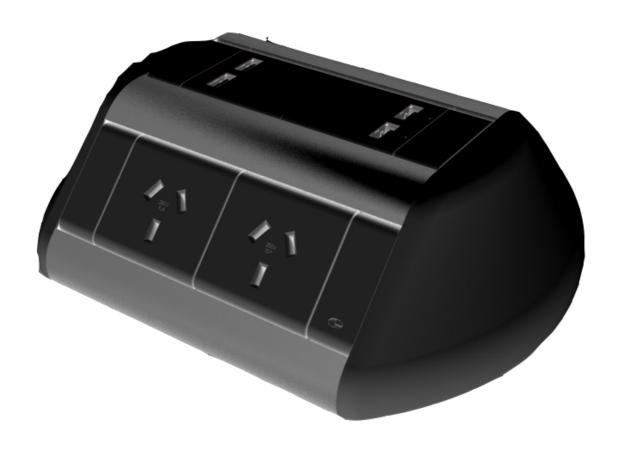

# **Integration with Power**

# **ODYSSEY POWER DOCK**

4 GPO / 2 USB A/C 2 GPO / 1 USB A/C 8 GPO / 2 USB A/C

## **Colours**

Black