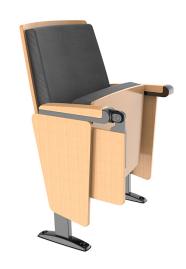

## **OPUS WOOD**

PU molded foam (45-65KG/m³) Steel spray fixed feet; solid wood armrest surface PP fiber-reinforced seat/back shell; Aluminum alloy writing board bracket; ABS writing board Torsion spring return mechanism

PU molded foam (45-65KG/m³) Steel spray fixed feet; solid wood armrest surface PP fiber-reinforced seat/back shell; Aluminum alloy writing board bracket; ABS writing board Torsion spring return mechanism