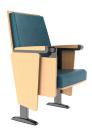

## **OPUS WOOD**

PU molded foam (45-65KG/m³) Steel spray fixed feet; solid wood armrest surface PP fiber-reinforced seat/back shell; Aluminum alloy writing board bracket; ABS writing board Torsion spring return mechanism