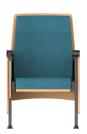

PU molded foam (45-65KG/m³) Steel spray fixed feet; solid wood armrest surface PP fiber-reinforced seat/back shell; Aluminum alloy writing board bracket; ABS writing board Torsion spring return mechanism