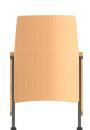

## **OPUS WOOD**

PU molded foam (45-65KG/m³) Steel spray fixed feet; solid wood armrest surface PP fiber-reinforced seat/back shell; Aluminum alloy writing board bracket; ABS writing board Torsion spring return mechanism

PU molded foam (45-65KG/m³) Steel spray fixed feet; solid wood armrest surface PP fiber-reinforced seat/back shell; Aluminum alloy writing board bracket; ABS writing board Torsion spring return mechanism