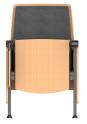

## **OPUS WOOD**

PU molded foam (45-65KG/m³) Steel spray fixed feet; solid wood armrest surface PP fiber-reinforced seat/back shell; Aluminum alloy writing board bracket; ABS writing board Torsion spring return mechanism

PU molded foam (45-65KG/m³) Steel spray fixed feet; solid wood armrest surface PP fiber-reinforced seat/back shell; Aluminum alloy writing board bracket; ABS writing board Torsion spring return mechanism