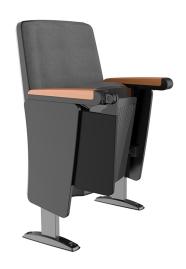

## **OPUS POLY**

PU molded foam (45-65KG/m³) Steel spray fixed feet; solid wood armrest surface 15 cm painted seat/back outer panel Aluminum alloy writing board bracket; painted writing board Torsion spring + damping return mechanism

PU molded foam (45-65KG/m³) Steel spray fixed feet; solid wood armrest surface 15 cm painted seat/back outer panel Aluminum alloy writing board bracket; painted writing board Torsion spring + damping return mechanism