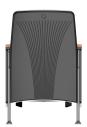

## **OPUS POLY**

PU molded foam (45-65KG/m³) Steel spray fixed feet; solid wood armrest surface 15 cm painted seat/back outer panel Aluminum alloy writing board bracket; painted writing board Torsion spring + damping return mechanism

PU molded foam (45-65KG/m³) Steel spray fixed feet; solid wood armrest surface 15 cm painted seat/back outer panel Aluminum alloy writing board bracket; painted writing board Torsion spring + damping return mechanism