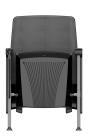

## **OPUS POLY**

PU molded foam (45-65KG/m³) Steel spray fixed feet; solid wood armrest surface 15 cm painted seat/back outer panel Aluminum alloy writing board bracket; painted writing board Torsion spring + damping return mechanism

PU molded foam (45-65KG/m³) Steel spray fixed feet; solid wood armrest surface 15 cm painted seat/back outer panel Aluminum alloy writing board bracket; painted writing board Torsion spring + damping return mechanism