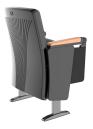

## **OPUS POLY**

PU molded foam (45-65KG/m³) Steel spray fixed feet; solid wood armrest surface 15 cm painted seat/back outer panel Aluminum alloy writing board bracket; painted writing board Torsion spring + damping return mechanism

PU molded foam (45-65KG/m³) Steel spray fixed feet; solid wood armrest surface 15 cm painted seat/back outer panel Aluminum alloy writing board bracket; painted writing board Torsion spring + damping return mechanism