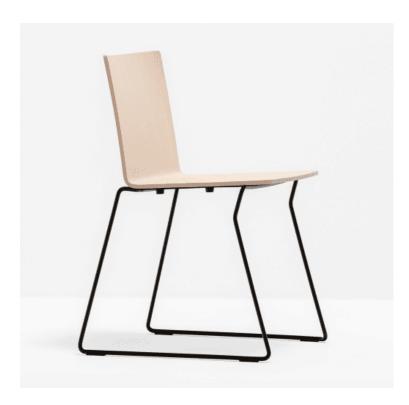

#### OSAKA METAL (1X EX-SHOWROOM, NATURAL PLY, WHITE FRAME)

Osaka is a collection of seatings with a strong graphic impact whose construction elements remind the linear features of an ideogram, due to their pureness and simplicity. Its rectilinear profile reveals a welcoming three-dimensionality, completed by the tactile wellbeing of the wood. Chair with ash wood frame and plywood seat. Available in bleached ash wood, cognac, mahogany and black colour stained.

### **ADDITIONAL INFORMATION**

Stacking No

Leadtime <u>12 weeks +</u> Material **Timber** Arms No

Linking No

**Price** More than 500

Osaka is a collection of seatings with a strong graphic impact whose construction elements remind the linear features of an ideogram, due to their pureness and simplicity. Its rectilinear profile reveals a welcoming three-dimensionality, completed by the tactile wellbeing of the wood. Chair with ash wood frame and plywood seat. Available in bleached ash wood, cognac, mahogany and black colour