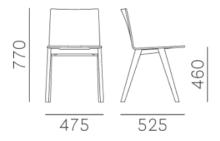

lbeing of the wood. Chair with ash wood frame and plywood seat. Available in bleached ash wood, cognac, mahogany and black colour stained.

and black colour stained.

Warranty: 2 years

### **Dimensions**





### **ADDITIONAL INFORMATION**

Stacking No

Leadtime <u>12 weeks +</u> Material **Timber** Arms No

Linking No

**Price** More than 500









Osaka is a collection of seatings with a strong graphic impact whose construction elements remind the linear features of an ideogram, due to their pureness and simplicity. Its rectilinear profile reveals a welcoming three-dimensionality, completed by the tactile wellbeing of the wood. Chair with ash wood frame and plywood seat. Available in bleached ash wood, cognac, mahogany and black colour

stained.

Warranty: 2 years

# **Dimensions**



BRAND

## **Pedrali**