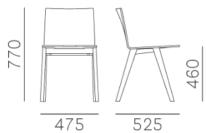

#### OSAKA METAL (1X EX-SHOWROOM, NATURAL PLY, WHITE FRAME)

Osaka is a collection of seatings with a strong graphic impact whose construction elements remind the linear features of an ideogram, due to their pureness and simplicity. Its rectilinear profile reveals a welcoming three-dimensionality, completed by the tactile wellbeing of the wood. Chair with ash wood frame and plywood seat. Available in bleached ash wood, cognac, mahogany and black colour stained.

and black colour stained.

Warranty: 2 years

### **Dimensions**





### **ADDITIONAL INFORMATION**

Stacking No

Leadtime <u>12 weeks +</u> Material **Timber** Arms No

Linking No

**Price** More than 500









Osaka is a collection of seatings with a strong graphic impact whose construction elements remind the linear features of an ideogram, due to their pureness and simplicity. Its rectilinear profile reveals a welcoming three-dimensionality, completed by the tactile wellbeing of the wood. Chair with ash wood frame and plywood seat. Available in bleached ash wood, cognac, mahogany and black colour

stained.

Warranty: 2 years

# **Dimensions**



BRAND

## **Pedrali**