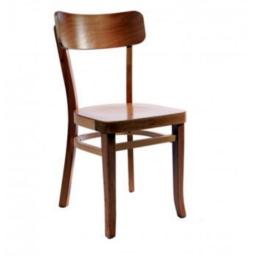

#### PALMA CHAIR

Material: Wide Scalloped seat for comfort. Fully Braced Suitability: Internal Warranty: 1 year

Material: Wide Scalloped seat for comfort. Fully Braced Suitability: Internal

Warranty: 1 year