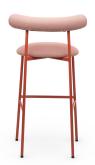

### PAMPA SG-80

Black, white or brick powder-coated steel frame. Upholstered seat and back with recycled fabric.

# **Brand Content**

Click here to download the catalogue

**Recycled Collection** 

Outdoor Collection - Fabric & Rope

Indoor Collection - Eco-leather & Fabric

Black, white or brick powder-coated steel frame. Upholstered seat and back with recycled fabric.