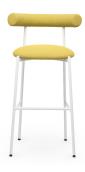

### PAMPA SG-80

Black, white or brick powder-coated steel frame. Upholstered seat and back with recycled fabric.