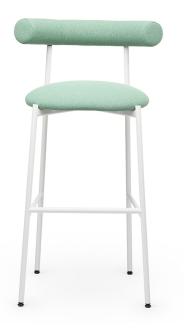

### PAMPA SG-80

Black, white or brick powder-coated steel frame. Upholstered seat and back with recycled fabric.