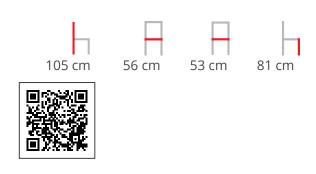

### PAMPA SG-80

Black, white or brick powder-coated steel frame. Upholstered seat and back with recycled fabric.

# **Dimensions**













### **ADDITIONAL INFORMATION**

Leadtime <u>12 weeks +</u>

<u>No</u>

Material <u>Upholstered</u>

Stacking No.

Price More than 500

# **Brand Content**



Click here to download the catalogue





**Recycled Collection** 





Outdoor Collection - Fabric & Rope





Indoor Collection - Eco-leather & Fabric

Black, white or brick powder-coated steel frame. Upholstered seat and back with recycled fabric.

### **Dimensions**



### BRAND

# **Chairs & More**

Not only chairs. Chairs & More is an Italian company founded in 2007 in the heart of the Udine chair district. From the outset, the company's goal was to become an international leader in <u>contract furniture</u>, thanks to its original and innovative solutions. The <u>Chairs & More collections</u> stand out for their con