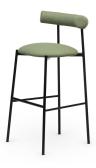

### PAMPA SG-80

Black, white or brick powder-coated steel frame. Upholstered seat and back with recycled fabric.

# **Brand Content**

Click here to download the catalogue

**Recycled Collection** 

Outdoor Collection - Fabric & Rope

Indoor Collection - Eco-leather & Fabric

Black, white or brick powder-coated steel frame. Upholstered seat and back with recycled fabric.