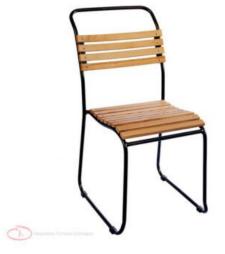

## PANAMA CHAIR

Steel sled base frame, willow timber slatted seat, stackable.

Suitability: Steel Weight: 3.6kg Warranty: 1 year

Dimensions

85.55 cm 45cm 41.5cm 53cm **Colours and Finishes** 

Wooden slats and black steel

Steel sled base frame, willow timber slatted seat, stackable.

Suitability: Steel Weight: 3.6kg Warranty: 1 year

Dimensions

85.55 cm 45cm 41.5cm 53cm

## **Colours and Finishes**

Wooden slats and black steel