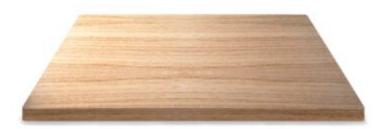

our: TEXTURED BLACK FINISH Warranty: 12 MONTHS

ADJUSTABLE FEET CAST IRON SPIDER 460 X 460 X 7MM COLUMN DIA76MM SUGGESTED TOP DIMENSIONS - (UP TO DIA700MM)

#### **DIMENSIONS**

Width: 470 mm. Height: 1050 mm. Depth: 470 mm.

Weight: 12.6 Kg.











#### **ADDITIONAL INFORMATION**

StackingNoLeadtimeStockMaterialMetal

Price Less than 200

# **Pairing Ideas**

### **Timber Table tops**

Made in house - we can adjust size, stain and more



### **Quick View**

Timber Table Tops Indoor

Blackbutt - Veneered Timber Top (T)





Timber Table Tops Indoor

**Rustic Washed Timber Top** 





Timber Table Tops Indoor

Blackbutt - Veneered Timber Top





Timber Table Tops Indoor

<u>Grey Ironbark – Solid Timber Top</u>





Timber Table Tops Indoor

Messmate (Rough-sawn) – Solid Timber Top





Timber Table Tops Indoor

<u>Tasmanian Oak – Solid Timber Top</u>





Tables

Messmate, Reclaimed - Solid Timber Top





Timber Table Tops Indoor

Blackbutt - Solid Timber Top

### compact laminate

Many sizes and finishes





Table Tops

**Grey Cement - Xenolith** 





Compact Laminate Tops

Portland Stone – Xenolith





Stocked Table Tops

Calacutta D'oro - Xenolith





Stocked Table Tops

Calacutta Grey – Xenolith





Stocked Table Tops

<u>Timber Compact Laminate Table Tops</u>





Table Tops

**Cement Compact Laminate Table Tops** 





Stocked Table Tops

**Compact Laminate Table Tops** 





Tables

Stone Compact Laminate Table Tops

### Other materials

Made in house - we can adjust size, stain and more





Tables

Marble / Marmo





Metal Table Tops

Agora Top T5017-TR