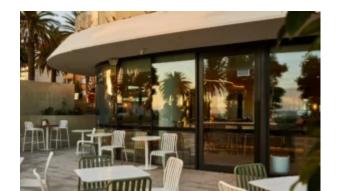

## **Lobbs Cafe**

Brand, Zaneti, Hospitality

Paris is a table whose stability is guaranteed by the union of the two sets of legs and the column. Table with powder coated sand-blasted cast-iron or aluminium base and steel or oak wood column, available combined with tops of different sizes and finishes.