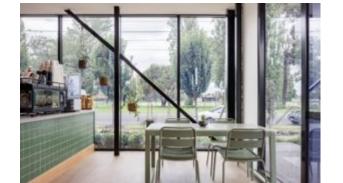

## **Lobbs Cafe**

Brand, Zaneti, Hospitality

Paris is a table whose stability is guaranteed by the union of the two sets of legs and the column. Table with powder coated sand-blasted cast-iron or aluminium base and steel or oak wood column, available combined with tops of different sizes and finishes.