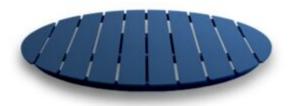

### **Timber Table tops**

Made in house - we can adjust size, stain and more

### **Quick View**

Timber Table Tops Indoor

Blackbutt - Veneered Timber Top (T)

Timber Table Tops Indoor

**Rustic Washed Timber Top** 

Timber Table Tops Indoor

Blackbutt - Veneered Timber Top

Timber Table Tops Indoor

<u>Grey Ironbark – Solid Timber Top</u>

Timber Table Tops Indoor

Messmate (Rough-sawn) – Solid Timber Top

Timber Table Tops Indoor

<u>Tasmanian Oak – Solid Timber Top</u>

Tables

Messmate, Reclaimed - Solid Timber Top

Timber Table Tops Indoor

Blackbutt - Solid Timber Top