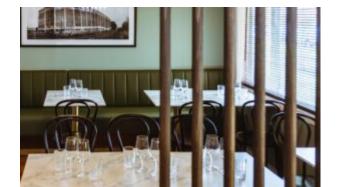

## **Lobbs Cafe**

Brand, Zaneti, Hospitality

Paris is a table whose stability is guaranteed by the union of the two sets of legs and the column. Table with powder coated sand-blasted cast-iron or aluminium base and steel or oak wood column, available combined with tops of different sizes and finishes.