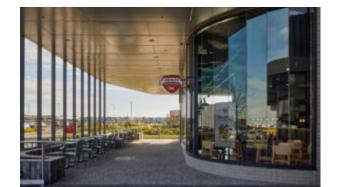

## **Lobbs Cafe**

Brand, Zaneti, Hospitality

Paris is a table whose stability is guaranteed by the union of the two sets of legs and the column. Table with powder coated sand-blasted cast-iron or aluminium base and steel or oak wood column, available combined with tops of different sizes and finishes.