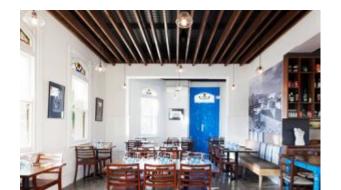

## **Lobbs Cafe**

Brand, Zaneti, Hospitality

Paris is a table whose stability is guaranteed by the union of the two sets of legs and the column. Table with powder coated sand-blasted cast-iron or aluminium base and steel or oak wood column, available combined with tops of different sizes and finishes.