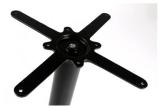

Frame: CAST IRON

Colour: TEXTURED BLACK FINISH

Warranty: 12 MONTHS

ADJUSTABLE FEET
CAST IRON SPIDER 460 X 460 X 7MM
COLUMN DIA76MM
SUGGESTED TOP DIMENSIONS - (UP TO DIA700MM)