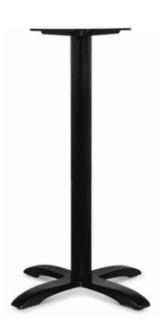

#### PARIS CAST IRON DRYBAR

Paris is a table whose stability is guaranteed by the union of the two sets of legs and the column. Table with powder coated sand-blasted cast-iron or aluminium base and steel or oak wood column, available combined with tops of different sizes and finishes.

Frame: CAST IRON Colour: TEXTURED BLACK FINISH Warranty: 12 MONTHS

ADJUSTABLE FEET CAST IRON SPIDER 460 X 460 X 7MM COLUMN DIA76MM SUGGESTED TOP DIMENSIONS - (UP TO DIA700MM)

#### **DIMENSIONS**

Width: 470 mm. Height: 1050 mm. Depth: 470 mm.

Weight: 12.6 Kg.