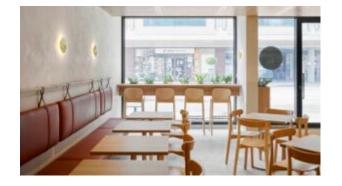

## **Lobbs Cafe**

Brand, Zaneti, Hospitality

Paris is a table whose stability is guaranteed by the union of the two sets of legs and the column. Table with powder coated sand-blasted cast-iron or aluminium base and steel or oak wood column, available combined with tops of different sizes and finishes.