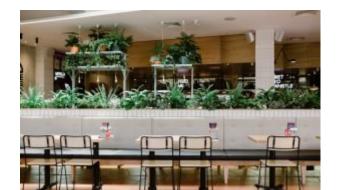

## **Lobbs Cafe**

Brand, Zaneti, Hospitality

Paris is a table whose stability is guaranteed by the union of the two sets of legs and the column. Table with powder coated sand-blasted cast-iron or aluminium base and steel or oak wood column, available combined with tops of different sizes and finishes.