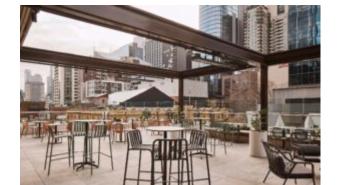

## **Goldie Canteen**

Hospitality

Frame: CAST IRON Colour: TEXTURED BLACK FINISH Warranty: 12 MONTHS

ADJUSTABLE FEET

CAST IRON SPIDER450 X 450 X 7MM

**COLUMNS DIA76MM** 

SUGGESTED TOP DIMENSIONS - 1200MM(W) X 800MM(D)