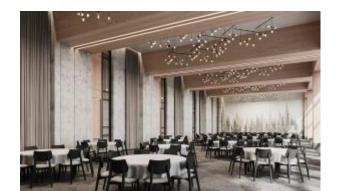

## **Goldie Canteen**

Hospitality

Frame: CAST IRON Colour: TEXTURED BLACK FINISH Warranty: 12 MONTHS

ADJUSTABLE FEET

CAST IRON SPIDER450 X 450 X 7MM

**COLUMNS DIA76MM** 

SUGGESTED TOP DIMENSIONS - 1200MM(W) X 800MM(D)