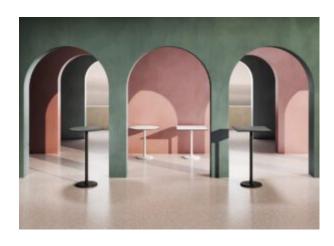

#### **PARIS TWIN BASE**

Frame: CAST IRON Colour: TEXTURED BLACK FINISH Warranty: 12 MONTHS

ADJUSTABLE FEET

CAST IRON SPIDER450 X 450 X 7MM

**COLUMNS DIA76MM** 

SUGGESTED TOP DIMENSIONS - 1200MM(W) X 800MM(D)

Width: 800 mm. Height: 730 mm. Depth: 550 mm. Weight: 16.5 Kg.