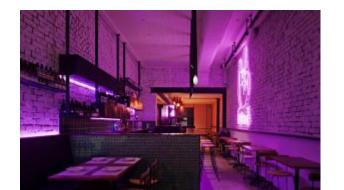

## **Goldie Canteen**

Hospitality

Frame: CAST IRON Colour: TEXTURED BLACK FINISH Warranty: 12 MONTHS

ADJUSTABLE FEET

CAST IRON SPIDER450 X 450 X 7MM

**COLUMNS DIA76MM** 

SUGGESTED TOP DIMENSIONS - 1200MM(W) X 800MM(D)