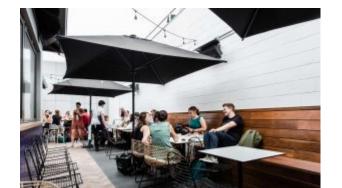

## **Goldie Canteen**

Hospitality

Frame: CAST IRON Colour: TEXTURED BLACK FINISH Warranty: 12 MONTHS

ADJUSTABLE FEET

CAST IRON SPIDER450 X 450 X 7MM

**COLUMNS DIA76MM** 

SUGGESTED TOP DIMENSIONS - 1200MM(W) X 800MM(D)