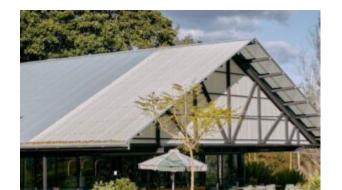

## **Goldie Canteen**

Hospitality

Frame: CAST IRON Colour: TEXTURED BLACK FINISH Warranty: 12 MONTHS

ADJUSTABLE FEET

CAST IRON SPIDER450 X 450 X 7MM

**COLUMNS DIA76MM** 

SUGGESTED TOP DIMENSIONS - 1200MM(W) X 800MM(D)