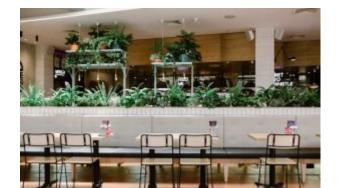

## **Goldie Canteen**

Hospitality

Frame: CAST IRON Colour: TEXTURED BLACK FINISH Warranty: 12 MONTHS

ADJUSTABLE FEET

CAST IRON SPIDER450 X 450 X 7MM

**COLUMNS DIA76MM** 

SUGGESTED TOP DIMENSIONS - 1200MM(W) X 800MM(D)