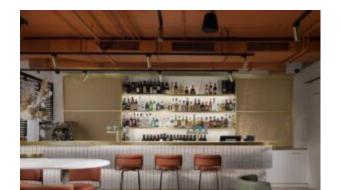

## **Goldie Canteen**

Hospitality

Frame: CAST IRON Colour: TEXTURED BLACK FINISH Warranty: 12 MONTHS

ADJUSTABLE FEET

CAST IRON SPIDER450 X 450 X 7MM

**COLUMNS DIA76MM** 

SUGGESTED TOP DIMENSIONS - 1200MM(W) X 800MM(D)