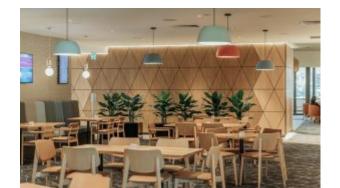

## **Goldie Canteen**

Hospitality

Frame: CAST IRON Colour: TEXTURED BLACK FINISH Warranty: 12 MONTHS

ADJUSTABLE FEET

CAST IRON SPIDER450 X 450 X 7MM

**COLUMNS DIA76MM** 

SUGGESTED TOP DIMENSIONS - 1200MM(W) X 800MM(D)