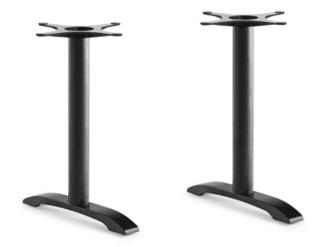

#### **PARIS TWIN BASE**

Frame: CAST IRON Colour: TEXTURED BLACK FINISH Warranty: 12 MONTHS

ADJUSTABLE FEET

CAST IRON SPIDER450 X 450 X 7MM

**COLUMNS DIA76MM** 

SUGGESTED TOP DIMENSIONS - 1200MM(W) X 800MM(D)

Width: 800 mm. Height: 730 mm. Depth: 550 mm. Weight: 16.5 Kg.