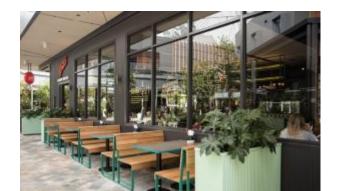

## **Goldie Canteen**

Hospitality

Frame: CAST IRON Colour: TEXTURED BLACK FINISH Warranty: 12 MONTHS

ADJUSTABLE FEET

CAST IRON SPIDER450 X 450 X 7MM

**COLUMNS DIA76MM** 

SUGGESTED TOP DIMENSIONS - 1200MM(W) X 800MM(D)