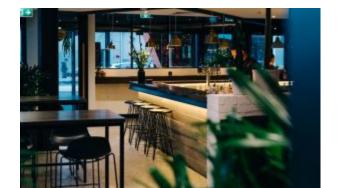

## **Goldie Canteen**

Hospitality

Frame: CAST IRON Colour: TEXTURED BLACK FINISH Warranty: 12 MONTHS

ADJUSTABLE FEET

CAST IRON SPIDER450 X 450 X 7MM

**COLUMNS DIA76MM** 

SUGGESTED TOP DIMENSIONS - 1200MM(W) X 800MM(D)