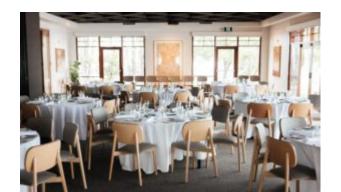

## **Goldie Canteen**

Hospitality

Frame: CAST IRON Colour: TEXTURED BLACK FINISH Warranty: 12 MONTHS

ADJUSTABLE FEET

CAST IRON SPIDER450 X 450 X 7MM

**COLUMNS DIA76MM** 

SUGGESTED TOP DIMENSIONS - 1200MM(W) X 800MM(D)