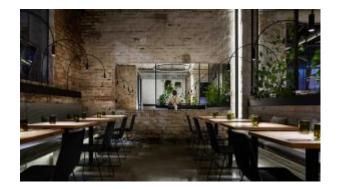

## **Goldie Canteen**

Hospitality

Frame: CAST IRON Colour: TEXTURED BLACK FINISH Warranty: 12 MONTHS

ADJUSTABLE FEET

CAST IRON SPIDER450 X 450 X 7MM

**COLUMNS DIA76MM** 

SUGGESTED TOP DIMENSIONS - 1200MM(W) X 800MM(D)