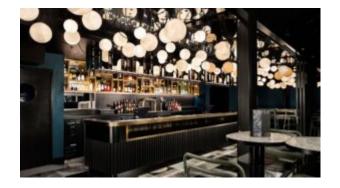

## **Goldie Canteen**

Hospitality

Frame: CAST IRON Colour: TEXTURED BLACK FINISH Warranty: 12 MONTHS

ADJUSTABLE FEET

CAST IRON SPIDER450 X 450 X 7MM

**COLUMNS DIA76MM** 

SUGGESTED TOP DIMENSIONS - 1200MM(W) X 800MM(D)