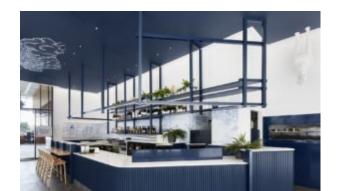

## **Goldie Canteen**

Hospitality

Frame: CAST IRON Colour: TEXTURED BLACK FINISH Warranty: 12 MONTHS

ADJUSTABLE FEET

CAST IRON SPIDER450 X 450 X 7MM

**COLUMNS DIA76MM** 

SUGGESTED TOP DIMENSIONS - 1200MM(W) X 800MM(D)