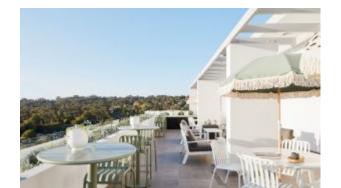

## **Goldie Canteen**

Hospitality

Frame: CAST IRON Colour: TEXTURED BLACK FINISH Warranty: 12 MONTHS

ADJUSTABLE FEET

CAST IRON SPIDER450 X 450 X 7MM

**COLUMNS DIA76MM** 

SUGGESTED TOP DIMENSIONS - 1200MM(W) X 800MM(D)