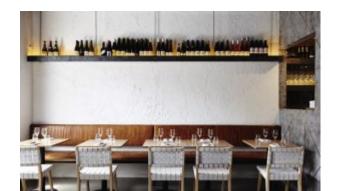

## **Goldie Canteen**

Hospitality

Frame: CAST IRON Colour: TEXTURED BLACK FINISH Warranty: 12 MONTHS

ADJUSTABLE FEET

CAST IRON SPIDER450 X 450 X 7MM

**COLUMNS DIA76MM** 

SUGGESTED TOP DIMENSIONS - 1200MM(W) X 800MM(D)

Width: 800 mm. Height: 730 mm. Depth: 550 mm. Weight: 16.5 Kg.