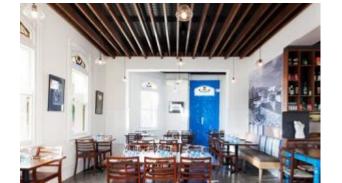

## **Goldie Canteen**

Hospitality

Frame: CAST IRON Colour: TEXTURED BLACK FINISH Warranty: 12 MONTHS

ADJUSTABLE FEET

CAST IRON SPIDER450 X 450 X 7MM

**COLUMNS DIA76MM** 

SUGGESTED TOP DIMENSIONS - 1200MM(W) X 800MM(D)