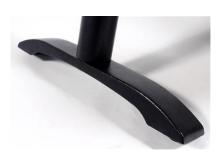

#### **PARIS TWIN BASE**

Frame: CAST IRON Colour: TEXTURED BLACK FINISH Warranty: 12 MONTHS

ADJUSTABLE FEET

CAST IRON SPIDER450 X 450 X 7MM

**COLUMNS DIA76MM** 

SUGGESTED TOP DIMENSIONS - 1200MM(W) X 800MM(D)

Width: 800 mm. Height: 730 mm. Depth: 550 mm. Weight: 16.5 Kg.