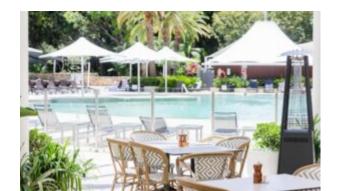

## **Goldie Canteen**

Hospitality

Frame: CAST IRON Colour: TEXTURED BLACK FINISH Warranty: 12 MONTHS

ADJUSTABLE FEET

CAST IRON SPIDER450 X 450 X 7MM

**COLUMNS DIA76MM** 

SUGGESTED TOP DIMENSIONS - 1200MM(W) X 800MM(D)