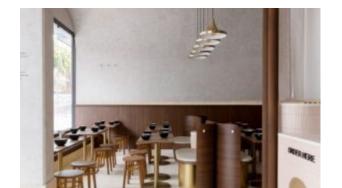

## **Goldie Canteen**

Hospitality

Frame: CAST IRON Colour: TEXTURED BLACK FINISH Warranty: 12 MONTHS

ADJUSTABLE FEET

CAST IRON SPIDER450 X 450 X 7MM

**COLUMNS DIA76MM** 

SUGGESTED TOP DIMENSIONS - 1200MM(W) X 800MM(D)