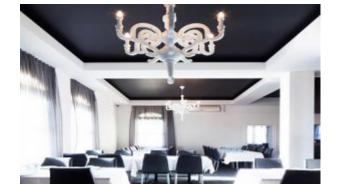

## **Goldie Canteen**

Hospitality

Frame: CAST IRON Colour: TEXTURED BLACK FINISH Warranty: 12 MONTHS

ADJUSTABLE FEET

CAST IRON SPIDER450 X 450 X 7MM

**COLUMNS DIA76MM** 

SUGGESTED TOP DIMENSIONS - 1200MM(W) X 800MM(D)