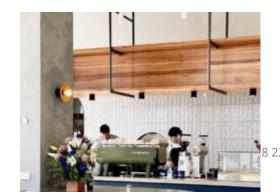

## **Goldie Canteen**

Hospitality

Frame: CAST IRON Colour: TEXTURED BLACK FINISH Warranty: 12 MONTHS

ADJUSTABLE FEET

CAST IRON SPIDER450 X 450 X 7MM

**COLUMNS DIA76MM** 

SUGGESTED TOP DIMENSIONS - 1200MM(W) X 800MM(D)