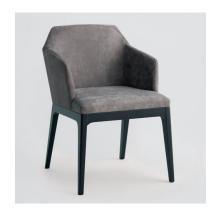

### **PARIS**

Designed by Studio Sagitair, the Laky chair includes rounded profile legs and soft lines throughout the backrest, angled backwards upon a bentwood frame. The backrest is left exposed to showcase the craftsmanship of work. The seat and back are available as timber or upholstered, with the option of hand-woven straw seats and cane backrests.

# **Brand Content**

Designed by Studio Sagitair, the Laky chair includes rounded profile legs and soft lines throughout the backrest, angled backwards upon a bentwood frame. The backrest is left exposed to showcase the craftsmanship of work. The seat and back are available as timber or upholstered, with the option of hand-woven straw seats and cane backrests.