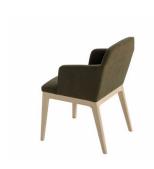

### **PARIS**

Designed by Studio Sagitair, the Laky chair includes rounded profile legs and soft lines throughout the backrest, angled backwards upon a bentwood frame. The backrest is left exposed to showcase the craftsmanship of work. The seat and back are available as timber or upholstered, with the option of hand-woven straw seats and cane backrests.

# **Brand Content**

Designed by Studio Sagitair, the Laky chair includes rounded profile legs and soft lines throughout the backrest, angled backwards upon a bentwood frame. The backrest is left exposed to showcase the craftsmanship of work. The seat and back are available as timber or upholstered, with the option of hand-woven straw seats and cane backrests.