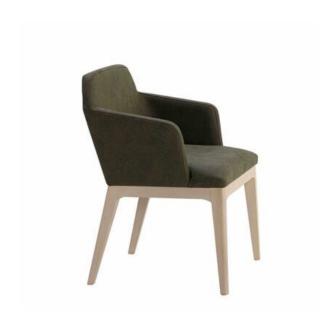

### **PARIS**

Designed by Studio Sagitair, the Laky chair includes rounded profile legs and soft lines throughout the backrest, angled backwards upon a bentwood frame. The backrest is left exposed to showcase the craftsmanship of work. The seat and back are available as timber or upholstered, with the option of hand-woven straw seats and cane backrests.

# **Brand Content**

Designed by Studio Sagitair, the Laky chair includes rounded profile legs and soft lines throughout the backrest, angled backwards upon a bentwood frame. The backrest is left exposed to showcase the craftsmanship of work. The seat and back are available as timber or upholstered, with the option of hand-woven straw seats and cane backrests.