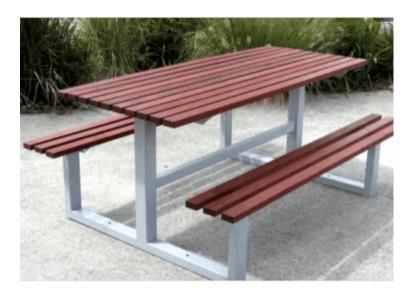

## PARK BENCH

Strong and robust the Park Bench heavy duty table and seat picnic set. Suitable for all public areas such as Shopping Centres, Education facilities, Parks and Recreational areas restaurants and cafes

Size: Custom. We can custom make this product to your specified dimensions.

Colour and finish: We can custom make this product to your specified colour and finish.

Strong and robust the Park Bench heavy duty table and seat picnic set. Suitable for all public areas such as Shopping Centres, Education facilities, Parks and Recreational areas restaurants and cafes

Size: Custom. We can custom make this product to your specified dimensions.

Colour and finish: We can custom make this product to your specified colour and finish.