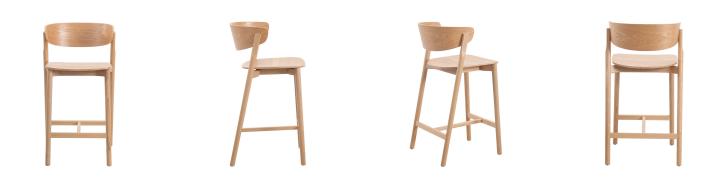

## ADDITIONAL INFORMATION

| Arms     | <u>No</u>         |
|----------|-------------------|
| Leadtime | <u>12 weeks +</u> |
| Linking  | <u>No</u>         |
| Material | <u>Timber</u>     |
| Stacking | <u>No</u>         |
| Price    | <u> 200 – 500</u> |