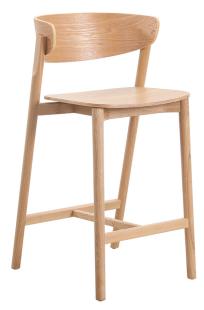

## ADDITIONAL INFORMATION

| Arms     | <u>No</u>         |
|----------|-------------------|
| Leadtime | <u>12 weeks +</u> |
| Linking  | <u>No</u>         |
| Material | <u>Timber</u>     |
| Stacking | <u>No</u>         |
| Price    | <u> 200 – 500</u> |