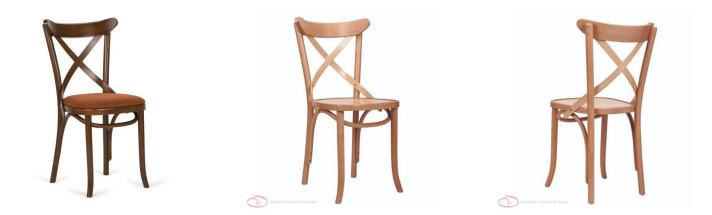

#### PENT CHAIR A-1230

Material: Beech Suitability: Internal Warranty: 2 years

Dimensions

870 mm 460 mm 500 mm 460 mm

# **Brand Content**

**Paged Catalogue** 

Download Catalogue

Material: Beech Suitability: Internal Warranty: 2 years

Dimensions

870 mm 460 mm 500 mm 460 mm

BRAND