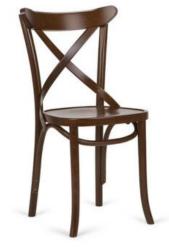

#### PENT CHAIR A-1230

Material: Beech Suitability: Internal Warranty: 2 years

Dimensions

870 mm 460 mm 500 mm 460 mm

# **Brand Content**

**Paged Catalogue** 

Download Catalogue

Material: Beech Suitability: Internal Warranty: 2 years

Dimensions

870 mm 460 mm 500 mm 460 mm

BRAND