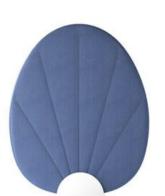

# Description

- ·fabric upholstered ·steel tube, ·good foam, ·steel base.

## **Description**

- ·fabric upholstered
- ·steel tube,
- ·good foam,
- ·steel base.