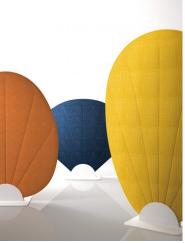

# Description

- ·fabric upholstered ·steel tube, ·good foam, ·steel base.

## **Description**

- ·fabric upholstered
- ·steel tube,
- ·good foam,
- ·steel base.