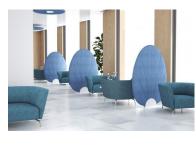

### PETAL - 3

# Description

- ·fabric upholstered ·steel tube, ·good foam, ·steel base.

## **Dimensions**















### **Description**

- ·fabric upholstered
- ·steel tube,
- ·good foam,
- ·steel base.

#### **Dimensions**



**BRAND** 

## **HFC Design Lab**

At the heart of our offerings lies the fusion of luxury and accessibility through our 'HFC Design Lab.' This specialized line showcases a curated selection of meticulously crafted furniture pieces, embodying the quintessential Italian style while being accessible to a broader audience. Driven by a passion for design excellence, each item within our HFC Design Lab collection is a testament to our commitment to quality, durability, and aesthetic finesse. Whether you seek the opulence of our high-end Italian furniture or the contemporary allure of our HFC Design Lab range, every piece is crafted with precision, reflecting unparalleled arti