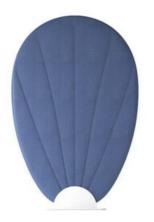

# Description

- ·fabric upholstered ·steel tube, ·good foam, ·steel base.

### **Description**

- ·fabric upholstered
- ·steel tube,
- ·good foam,
- ·steel base.