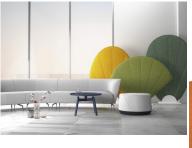

### PETAL - 3

# Description

- ·fabric upholstered ·steel tube, ·good foam, ·steel base.

### **Description**

- ·fabric upholstered
- ·steel tube,
- ·good foam,
- ·steel base.