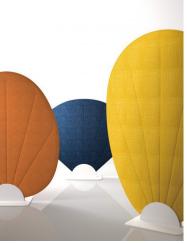

### PETAL - 3

# Description

- ·fabric upholstered ·steel tube, ·good foam, ·steel base.

### **Description**

- ·fabric upholstered
- ·steel tube,
- ·good foam,
- ·steel base.