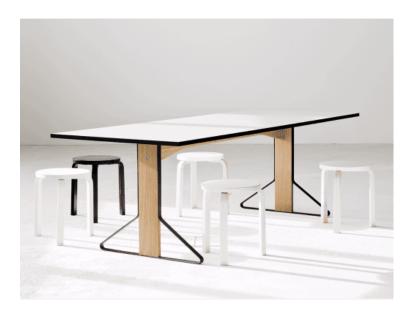

### **Materials & Finishes**

Custom built to specifications. Pictured with: Table top in white HPL with black edge and high gloss surface (thickness approx. 24mm). Base in solid natural oak with protective varnish, flat rolled steel powder coated black.

# **Dimensions**

Built to specification

**Materials & Finishes**Custom built to specifications. Pictured with: Table top in white HPL with black edge and high gloss surface (thickness approx. 24mm). Base in solid natural oak with protective varnish, flat rolled steel powder coated black.